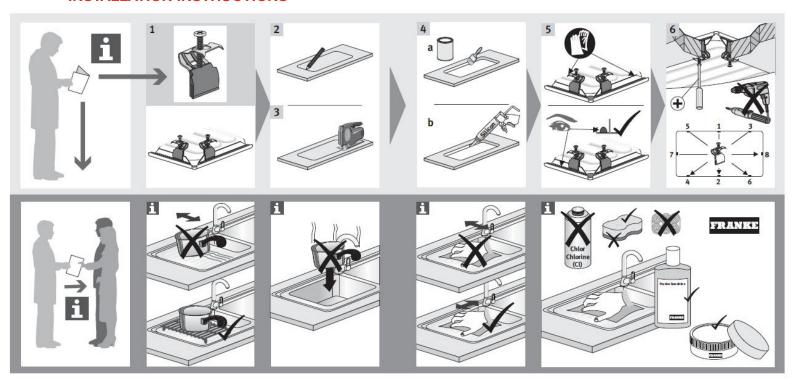

te for more information |
| Models available      | NPX 611 Single bowl and drainer 860mm        |
|                       | NPX 620 Double bowl 860mm                    |
|                       | NPX 621 Double bowl and drainer 1160 mm      |

To see the complete Franke range go to www.reece.com.au/bathrooms

#### **CLEANING RECOMMENDATIONS**

This kitchen product should not be cleaned with abrasive materials eg. steel wool/scourers. Do not use any corrosive or abrasive cleaning agents containing acids or scouring agents. Bleaches can also discolour products and therefore should not be used. Damage caused by any improper treatment is not covered by the product warranty- refer to Warranty Conditions.





# FRANKE **NEPTUNE PLUS INSET SINK - NPX 611**

#### **INSTALLATION INSTRUCTIONS**