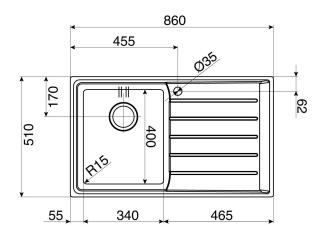

| <b>SPECIFICATIONS</b> |                                              |
|-----------------------|----------------------------------------------|
| Recommended use       | Domestic                                     |
| Material              | Type 304, 18/10 stainless steel, 1.0mm thick |
| Formation             | Welded, two pieces                           |
| Tap Holes             | 1 tap hole only, Ø35mm                       |
| Dimensions            | 860 x 510mm                                  |
| Bowl Size             | 340 x 400 x 220mm / 27 Litres capacity       |
| Cut Out               | 840 x 490mm, cr = 20mm                       |
| Cabinet Size          | 600mm                                        |
| Waste Outlet          | 90mm                                         |
| Features              | Sound deadening pads, overflow               |
| Accessories           | Please refer to website for more information |
| Models available      | NPX 611 Single bowl and drainer 860mm        |
|                       | NPX 620 Double bowl 860mm                    |
|                       | NPX 621 Double bowl and drainer 1160 mm      |