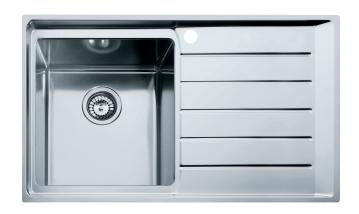

## **NEPTUNE PLUS INSET SINK - NPX 611**

| FEATURES           |                                                                        |
|--------------------|------------------------------------------------------------------------|
| Model              | NPX 611 LHD or NPX 611 RHD                                             |
| Bowl configuration | Sink is available with either left hand drainer or right hand drainer. |
| Bowls              | Fabricated bowls with R15 corners and rear wastes                      |
| Finish             | Satin                                                                  |
| Fixing             | Integrated sealing strip and clipping system                           |

| <b>SPECIFICATIONS</b> |                                              |
|-----------------------|----------------------------------------------|
| Recommended use       | Domestic                                     |
| Material              | Type 304, 18/10 stainless steel, 1.0mm thick |
| Formation             | Welded, two pieces                           |
| Tap Holes             | 1 tap hole only, Ø35mm                       |
| Dimensions            | 860 x 510mm                                  |
| Bowl Size             | 340 x 400 x 220mm / 27 Litres capacity       |
| Cut Out               | 840 x 490mm, cr = 20mm                       |
| Cabinet Size          | 600mm                                        |
| Waste Outlet          | 90mm                                         |
| Features              | Sound deadening pads, overflow               |
| Accessories           | Please refer to website for more information |
| Models available      | NPX 611 Single bowl and drainer 860mm        |
|                       | NPX 620 Double bowl 860mm                    |
|                       | NPX 621 Double bowl and drainer 1160 mm      |