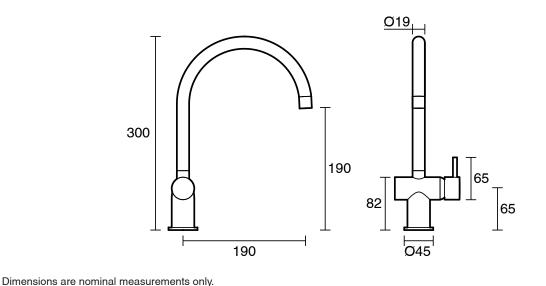

## Sussex Scala Mini Sink Mixer Tap Large Curved Spout Right Hand LUX PVD Brushed Smoked Gunmetal (5 Star) 2267123

## SPECIFICATIONS

| Recommended Use                                             | Domestic;Hotel;Commercial                    |
|-------------------------------------------------------------|----------------------------------------------|
| Colour Finish                                               | Brushed Smoke Gunmetal                       |
| Primary Material                                            | Brass                                        |
| Recommended Pressure Range                                  | 150 - 500 kPa as per AS3500                  |
| Max Continuous Working Temperature (deg C)                  | 65                                           |
| Min Continuous Working Temperature (deg C)                  | 5                                            |
| Hot Water Unit Suitability                                  | Gravity Feed;Storage<br>Tank;Continuous Flow |
| WARRANTY                                                    |                                              |
| Warranty - Domestic Use (Years)                             | 15                                           |
| Spare Parts & Labour (Years)                                | 15                                           |
| Please refer to Warranty Page for full Terms and Conditions |                                              |