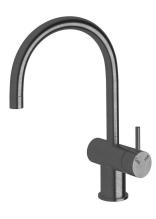

## Sussex Scala Mini Sink Mixer Tap Large Curved Spout Right Hand LUX PVD Brushed Smoked Gunmetal (5 Star) 2267123

## SPECIFICATIONS

| Recommended Use                                             | Domestic;Hotel;Commercial                    |
|-------------------------------------------------------------|----------------------------------------------|
| Colour Finish                                               | Brushed Smoke Gunmetal                       |
| Primary Material                                            | Brass                                        |
| Recommended Pressure Range                                  | 150 - 500 kPa as per AS3500                  |
| Max Continuous Working Temperature (deg C)                  | 65                                           |
| Min Continuous Working Temperature (deg C)                  | 5                                            |
| Hot Water Unit Suitability                                  | Gravity Feed;Storage<br>Tank;Continuous Flow |
| WARRANTY                                                    |                                              |
| Warranty - Domestic Use (Years)                             | 15                                           |
| Spare Parts & Labour (Years)                                | 15                                           |
| Please refer to Warranty Page for full Terms and Conditions |                                              |