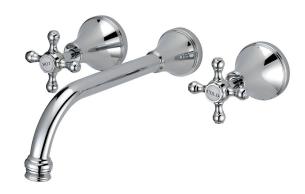

| 150 - 500 kPa                |
| Maximum Continuous Working Temperature                      | 80 deg C                     |
| Suitable for Storage Tank Hot Water                         | Yes                          |
| Suitable for Continuous Flow Hot Water                      | Yes                          |
| Suitable for Gravity Feed Hot Water                         | No                           |
| WARRANTY                                                    |                              |
| Warranty - Domestic Use                                     | 10 Years                     |
| Spare Parts & Labour                                        | 12 Months                    |
| Please refer to Warranty Page for full Terms and Conditions |                              |





Dimensions are nominal measurements only.

## **CLEANING RECOMMENDATIONS:**

We recommend the use of soapy water or approved cleaners. This product should not be cleaned with abrasive materials. Damage caused by any improper treatment is not covered by the product warranty. Refer to Warranty Conditions