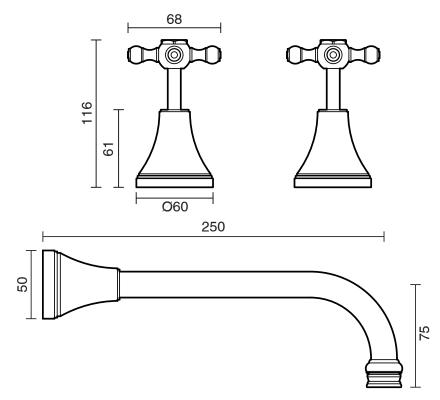

| 150 - 500 kPa                |
| Maximum Continuous Working Temperature                      | 80 deg C                     |
| Suitable for Storage Tank Hot Water                         | Yes                          |
| Suitable for Continuous Flow Hot Water                      | Yes                          |
| Suitable for Gravity Feed Hot Water                         | No                           |
| WARRANTY                                                    |                              |
| Warranty - Domestic Use                                     | 10 Years                     |
| Spare Parts & Labour                                        | 12 Months                    |
| Please refer to Warranty Page for full Terms and Conditions |                              |





Dimensions are nominal measurements only.

## **CLEANING RECOMMENDATIONS:**

We recommend the use of soapy water or approved cleaners. This product should not be cleaned with abrasive materials. Damage caused by any improper treatment is not covered by the product warranty. Refer to Warranty Conditions