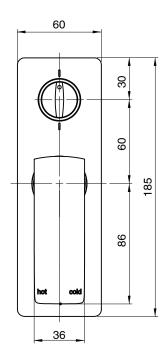

| 150 - 500 kPa                |
| Maximum Continuous Working Temperature                      | 75 deg C                     |
| Suitable for Storage Tank Hot Water                         | Yes                          |
| Suitable for Continuous Flow Hot Water                      | Yes                          |
| Suitable for Gravity Feed Hot Water                         | No                           |
| WARRANTY                                                    |                              |
| Warranty - Domestic Use                                     | 15 Years                     |
| Spare Parts & Labour                                        | 12 Months                    |
| Please refer to Warranty Page for full Terms and Conditions |                              |







Dimensions are nominal measurements only.

## **CLEANING RECOMMENDATIONS:**

We recommend the use of soapy water or approved cleaners. This product should not be cleaned with abrasive materials. Damage caused by any improper treatment is not covered by the product warranty. Refer to Warranty Conditions