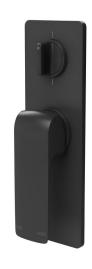

| 150 - 500 kPa                |
| Maximum Continuous Working Temperature                      | 75 deg C                     |
| Suitable for Storage Tank Hot Water                         | Yes                          |
| Suitable for Continuous Flow Hot Water                      | Yes                          |
| Suitable for Gravity Feed Hot Water                         | No                           |
| WARRANTY                                                    |                              |
| Warranty - Domestic Use                                     | 15 Years                     |
| Spare Parts & Labour                                        | 12 Months                    |
| Please refer to Warranty Page for full Terms and Conditions |                              |







Dimensions are nominal measurements only.

## **CLEANING RECOMMENDATIONS:**

We recommend the use of soapy water or approved cleaners. This product should not be cleaned with abrasive materials. Damage caused by any improper treatment is not covered by the product warranty. Refer to Warranty Conditions