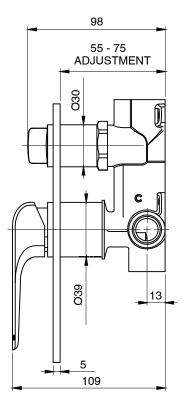

| 150 - 500 kPa                |
| Maximum Continuous Working Temperature                      | 75 deg C                     |
| Suitable for Storage Tank Hot Water                         | Yes                          |
| Suitable for Continuous Flow Hot Water                      | Yes                          |
| Suitable for Gravity Feed Hot Water                         | No                           |
| WARRANTY                                                    |                              |
| Warranty - Domestic Use                                     | 15 Years                     |
| Spare Parts & Labour                                        | 12 Months                    |
| Please refer to Warranty Page for full Terms and Conditions |                              |







Dimensions are nominal measurements only.

## **CLEANING RECOMMENDATIONS:**

We recommend the use of soapy water or approved cleaners. This product should not be cleaned with abrasive materials. Damage caused by any improper treatment is not covered by the product warranty. Refer to Warranty Conditions