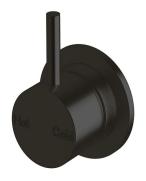

## Sussex Scala Shower / Bath Mixer Tap Matte Black 2262354

## SPECIFICATIONS

| Recommended Use                                             | Domestic;Hotel;Commercial    |
|-------------------------------------------------------------|------------------------------|
| Colour Finish                                               | Matte Black                  |
| Primary Material                                            | Brass                        |
| Recommended Pressure Range                                  | 150 - 500 kPa as per AS3500  |
| Max Continuous Working Temperature (deg C)                  | 65                           |
| Min Continuous Working Temperature (deg C)                  | 5                            |
| Hot Water Unit Suitability                                  | Storage Tank;Continuous Flow |
| WARRANTY                                                    |                              |
| Warranty - Domestic Use (Years)                             | 15                           |
| Spare Parts & Labour (Years)                                | 15                           |
| Please refer to Warranty Page for full Terms and Conditions |                              |