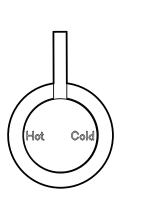

| Brass                        |
| Recommended Pressure Range                                  | 150 - 500 kPa as per AS3500  |
| Max Continuous Working Temperature (deg C)                  | 65                           |
| Min Continuous Working Temperature (deg C)                  | 5                            |
| Hot Water Unit Suitability                                  | Storage Tank;Continuous Flow |
| WARRANTY                                                    |                              |
| Warranty - Domestic Use (Years)                             | 15                           |
| Spare Parts & Labour (Years)                                | 15                           |
| Please refer to Warranty Page for full Terms and Conditions |                              |









Dimensions are nominal measurements only.

## **CLEANING RECOMMENDATIONS:**

We recommend the use of soapy water or approved cleaners. This product should not be cleaned with abrasive materials. Damage caused by any improper treatment is not covered by the product warranty. Refer to Warranty Conditions

Disclaimer: Products in this specification manual must by regulation be installed by licensed and registered trade people. The manufacturer/distributor reserves the right to vary specifications or delete models from their range without prior notification. Dimensions are nominal measurements only. Dimensions and set-outs listed are correct at time of publication however the manufacturer/distributor takes no responsibility for printing errors.

85

Published 25/03/2025

To see the complet