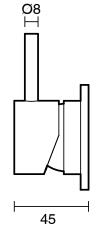

| Brass                        |
| Recommended Pressure Range                                  | 150 - 500 kPa as per AS3500  |
| Max Continuous Working Temperature (deg C)                  | 65                           |
| Min Continuous Working Temperature (deg C)                  | 5                            |
| Hot Water Unit Suitability                                  | Storage Tank;Continuous Flow |
| WARRANTY                                                    |                              |
| Warranty - Domestic Use (Years)                             | 15                           |
| Spare Parts & Labour (Years)                                | 15                           |
| Please refer to Warranty Page for full Terms and Conditions |                              |









Dimensions are nominal measurements only.

## **CLEANING RECOMMENDATIONS:**

We recommend the use of soapy water or approved cleaners. This product should not be cleaned with abrasive materials. Damage caused by any improper treatment is not covered by the product warranty. Refer to Warranty Conditions

Disclaimer: Products in this specification manual must by regulation be installed by licensed and registered trade people. The manufacturer/distributor reserves the right to vary specifications or delete models from their range without prior notification. Dimensions are nominal measurements only. Dimensions and set-outs listed are correct at time of publication however the manufacturer/distributor takes no responsibility for printing errors.

85

Published 25/03/2025

To see the complete