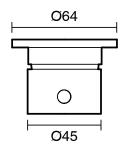

| Brass                        |
| Recommended Pressure Range                                  | 150 - 500 kPa as per AS3500  |
| Max Continuous Working Temperature (deg C)                  | 65                           |
| Min Continuous Working Temperature (deg C)                  | 5                            |
| Hot Water Unit Suitability                                  | Storage Tank;Continuous Flow |
| WARRANTY                                                    |                              |
| Warranty - Domestic Use (Years)                             | 15                           |
| Spare Parts & Labour (Years)                                | 15                           |
| Please refer to Warranty Page for full Terms and Conditions |                              |









Dimensions are nominal measurements only.

## **CLEANING RECOMMENDATIONS:**

We recommend the use of soapy water or approved cleaners. This product should not be cleaned with abrasive materials. Damage caused by any improper treatment is not covered by the product warranty. Refer to Warranty Conditions

Disclaimer: Products in this specification manual must by regulation be installed by licensed and registered trade people. The manufacturer/distributor reserves the right to vary specifications or delete models from their range without prior notification. Dimensions are nominal measurements only. Dimensions and set-outs listed are correct at time of publication however the manufacturer/distributor takes no responsibility for printing errors.

85

Published 25/03/2025

To see the compl