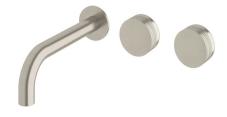

## Milli Pure Wall Bath Hostess System 200mm Right Hand with Cirque Textured Handles PVD Brushed Nickel 9511543

| SPECIFICATIONS                                              |                               |
|-------------------------------------------------------------|-------------------------------|
| Recommended Use                                             | Domestic;Hotel;Commercial     |
| Colour Finish                                               | Brushed Nickel                |
| Primary Material                                            | DR Brass                      |
| Recommended Pressure Range                                  | 150 - 500 kPa as per AS3500   |
| Max Continuous Working Temperature (deg C)                  | 65                            |
| Min Continuous Working Temperature (deg C)                  | 5                             |
| Hot Water Unit Suitability                                  | Storage Tank; Continuous Flow |
| WARRANTY                                                    |                               |
| Warranty - Domestic Use (Years)                             | 15                            |
| Spare Parts & Labour (Years)                                | 1                             |
| Please refer to Warranty Page for full Terms and Conditions |                               |