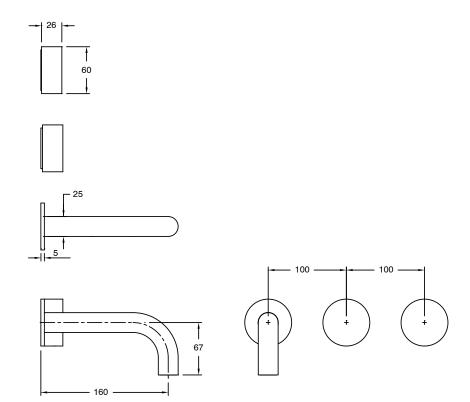

Brass                      |
| Recommended Pressure Range                                  | 150 - 500 kPa as per AS3500   |
| Max Continuous Working Temperature (deg C)                  | 65                            |
| Min Continuous Working Temperature (deg C)                  | 5                             |
| Hot Water Unit Suitability                                  | Storage Tank; Continuous Flow |
| WARRANTY                                                    |                               |
| Warranty - Domestic Use (Years)                             | 15                            |
| Spare Parts & Labour (Years)                                | 1                             |
| Please refer to Warranty Page for full Terms and Conditions |                               |





Dimensions are nominal measurements only.

## **CLEANING RECOMMENDATIONS:**

We recommend the use of soapy water or approved cleaners. This product should not be cleaned with abrasive materials. Damage caused by any improper treatment is not covered by the product warranty. Refer to Warranty Conditions