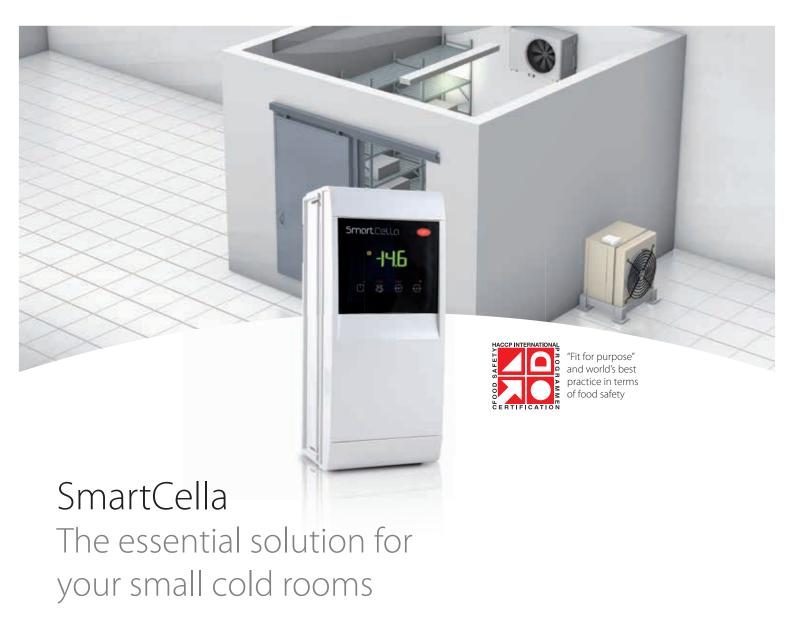

SmartCella can satisfy all needs in terms of features, installation, usability, expandability and flexibility with an essential but powerful solution.

Target applications are small cold rooms with basic requirements for:

## **Smart solution**

SmartCella is a smart and compact solution for the complete management of small single-phase cold rooms. It follows the logic of the ir33+ in terms of features, parameters and navigation, and benefits from the know-how and experience acquired with this product.

# Easy to use

SmartCella is easy to use thanks to its user interface, with a touch keypad and large buttons. Installation is simplified thanks to DIN rail in the box for fast wall mounting and the already widely used ir33 DIN wiring diagrams.