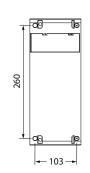

## Dimensions (mm)

**Product P/Ns** 

#### Horizontal layout\*

suitable to be placed over the door where there is lack of space or when end user doesn't have to access to user interface

<sup>\*</sup> Model available on request

| Size       | P/N        | Description                                                                                                                                                      |
|------------|------------|------------------------------------------------------------------------------------------------------------------------------------------------------------------|
| WE00S1EN00 |            | SmartCella 1 relay for NT cold rooms. Power supply 230 Vac, 16A compressor relay, 180° screw terminals                                                           |
|            | WE00C2HN00 | SmartCella 4 relays for LT cold rooms. Power supply 115/230 Vac, 2Hp compressor relay, 16A defrost relay, 8A fan relay, 8A auxiliary relay, 180° screw terminals |