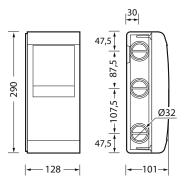

| Sensors/Digital inputs |        |                       |      |    |
| Compressor    | Defrost heaters | Evaporator fans | light             | B1                     | B2     | В3                    | B4   | B5 |
|               |                 | 88              | -;॒॑              | NTC                    |        | NTC<br>Digital inputs |      |    |
| 2 HP, 230 Vac | 16 A, 230 Vac   | 8 A, 230 Vac    | 8 A, voltage free | e Digital              |        | tai iii               | puts |    |

# Flexible and expandable with additional contents

Model with free space to allow customers to add:

- External relays
- Contactors
- Auxiliary terminals



Model with additional 3Hp (30A) relay for compressor to increase cooling capacity\*



## Dimensions (mm)

**Product P/Ns** 





## Different layout for different installations





#### Horizontal layout\*

suitable to be placed over the door where there is lack of space or when end user doesn't have to access to user interface

<sup>\*</sup> Model available on request

| Size       | P/N        | Description                                                                                                                                                      |
|------------|------------|------------------------------------------------------------------------------------------------------------------------------------------------------------------|
| WE00S1EN00 |            | SmartCella 1 relay for NT cold rooms. Power supply 230 Vac, 16A compressor relay, 180° screw terminals