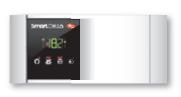

## **Smart solution**

SmartCella is a smart and compact solution for the complete management of small single-phase cold rooms. It follows the logic of the ir33+ in terms of features, parameters and navigation, and benefits from the know-how and experience acquired with this product.

# Easy to use

SmartCella is easy to use thanks to its user interface, with a touch keypad and large buttons. Installation is simplified thanks to DIN rail in the box for fast wall mounting and the already widely used ir33 DIN wiring diagrams.

## Easy to use

Thanks to touch keypad with large buttons, large and bright ir33+ display, and ir33+ logic