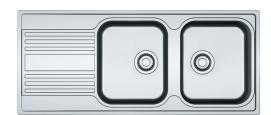

# RAPID DOUBLE BOWL WITH DRAINER INSET SINK - RPX 621

| FEATURES           |                                                                       |
|--------------------|-----------------------------------------------------------------------|
| Model              | RPX 621                                                               |
| Bowl configuration | Sink is available with either left hand drainer or right hand drainer |
| Bowl(s)            | Stainless steel with cr=70 mm corners and centred waste               |
| Finish             | Stainless steel                                                       |
| Fixing             | Fixing clips                                                          |
| Colours            | N/A                                                                   |

| Colours          | N/A                                                                    |
|------------------|------------------------------------------------------------------------|
| SPECIFICATIONS   |                                                                        |
| Recommended use  | Domestic                                                               |
| Material         | Stainless steel                                                        |
| Formation        | Pressed 2 piece                                                        |
| Tap Holes        | 1 tap hole - pre punched                                               |
| Dimensions       | 1160 x 500 x 200 mm                                                    |
| Bowl Size        | 340 x 400 x 190 mm/25 L (x2)                                           |
| Cut Out          | 1140 x 480 mm                                                          |
| Cabinet Size     | 800 mm                                                                 |
| Waste Outlet     | 90 mm                                                                  |
| Features         | Franke hidden overflow, integrated sealing strip, sound deadening pads |
| Accessories      | Optional accessories: Franke drainer basket and chopping board         |
| Models available | RPX 611-86<br>RPX 651                                                  |
|                  |                                                                        |