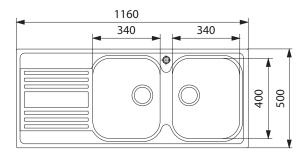

| Colours          | N/A                                                                    |
|------------------|------------------------------------------------------------------------|
| SPECIFICATIONS   |                                                                        |
| Recommended use  | Domestic                                                               |
| Material         | Stainless steel                                                        |
| Formation        | Pressed 2 piece                                                        |
| Tap Holes        | 1 tap hole - pre punched                                               |
| Dimensions       | 1160 x 500 x 200 mm                                                    |
| Bowl Size        | 340 x 400 x 190 mm/25 L (x2)                                           |
| Cut Out          | 1140 x 480 mm                                                          |
| Cabinet Size     | 800 mm                                                                 |
| Waste Outlet     | 90 mm                                                                  |
| Features         | Franke hidden overflow, integrated sealing strip, sound deadening pads |
| Accessories      | Optional accessories: Franke drainer basket and chopping board         |
| Models available | RPX 611-86<br>RPX 651                                                  |
|                  |                                                                        |