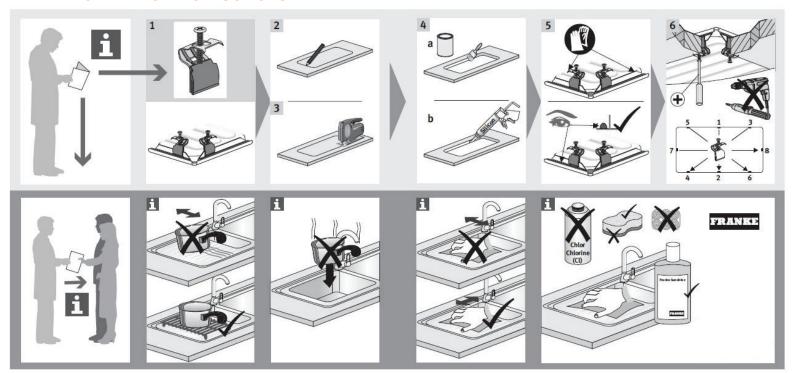

den overflow, integrated sealing strip, sound deadening pads |
| Accessories      | Optional accessories: Franke drainer basket and chopping board         |
| Models available | RPX 611-86<br>RPX 651                                                  |
|                  |                                                                        |

To see the complete FRANKE range go to www.reece.com.au/bathrooms

#### **CLEANING RECOMMENDATIONS**

We recommend the use of soapy water or approved cleaners.

This product should not be cleaned with abrasive materials.

Damage caused by any improper treatment is not covered by the product warranty - refer to Warranty Conditions on the last page.





## FRANKE RAPID DOUBLE BOWL WITH DRAINER INSET SINK - RPX 621

#### **INSTALLATION INSTRUCTIONS**