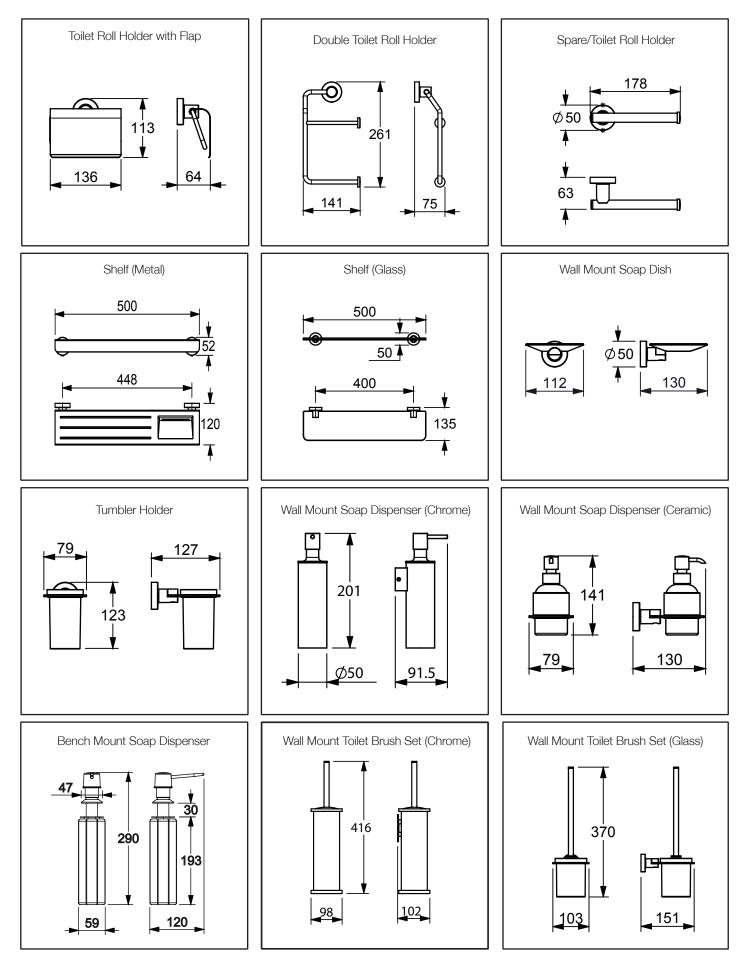

## To see the complete Sonia range go to www.reece.com.au/bathrooms

| SPECIFICATION       | S                                          |                                               |
|---------------------|--------------------------------------------|-----------------------------------------------|
| Recommended use     | Domestic, hotel and commercial             |                                               |
| Colour availability | Chrome                                     |                                               |
| Accessory options   | Single robe hook (large or small)          | Toilet roll holder with flap                  |
|                     | Double robe hook (small)                   | Double toilet roll holder                     |
|                     | Triple robe hook (small)                   | Spare/toilet roll holder                      |
|                     | Towel ring                                 | Shelf (metal or glass)                        |
|                     | Towel rack                                 | Wall mount soap dish                          |
|                     | Single towel bar (320, 650, 780 or 900mm)  | Tumbler holder                                |
|                     | Double towel bar (650, 780 or 900mm)       | Wall mount soap dispenser (chrome or ceramic) |
|                     | Open towel ring (large)                    | Bench mount soap dispenser                    |
|                     | Swivel double rail                         | Wall mount toilet brush set (chrome or glass) |
|                     | Toilet roll holder/open towel ring (small) |                                               |

## SONIA TECNO ACCESSORIES

Plumbers, please ensure a copy of the installation instructions is left with the end user for future reference

reece