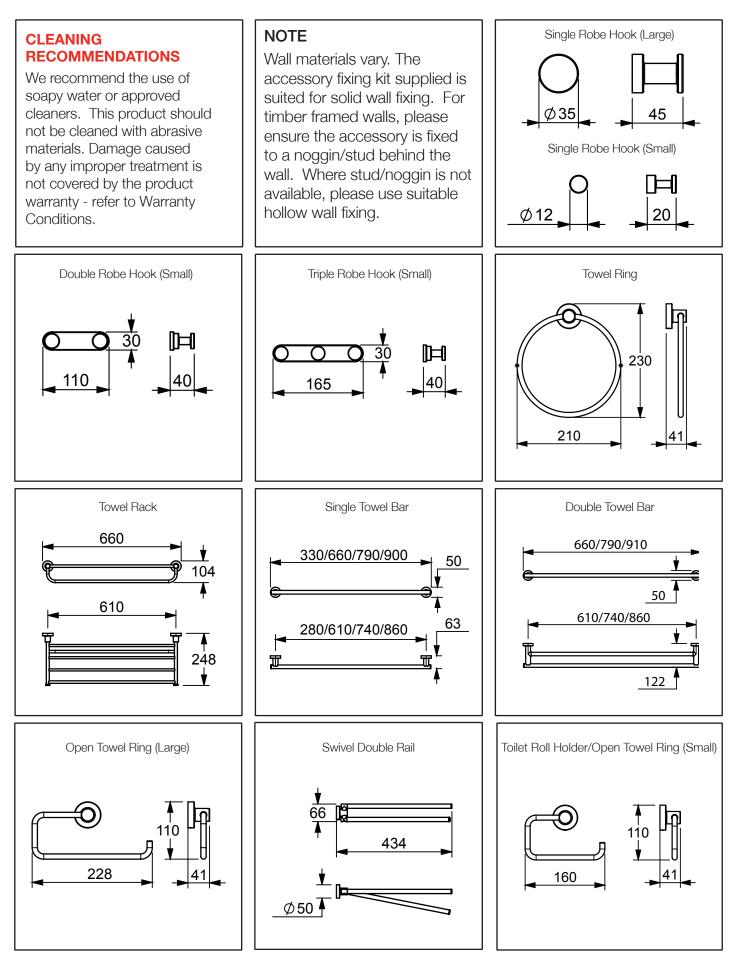

## To see the complete Sonia range go to www.reece.com.au/bathrooms

| SPECIFICATION       | S                                          |                                               |
|---------------------|--------------------------------------------|-----------------------------------------------|
| Recommended use     | Domestic, hotel and commercial             |                                               |
| Colour availability | Chrome                                     |                                               |
| Accessory options   | Single robe hook (large or small)          | Toilet roll holder with flap                  |
|                     | Double robe hook (small)                   | Double toilet roll holder                     |
|                     | Triple robe hook (small)                   | Spare/toilet roll holder                      |
|                     | Towel ring                                 | Shelf (metal or glass)                        |
|                     | Towel rack                                 | Wall mount soap dish                          |
|                     | Single towel bar (320, 650, 780 or 900mm)  | Tumbler holder                                |
|                     | Double towel bar (650, 780 or 900mm)       | Wall mount soap dispenser (chrome or ceramic) |
|                     | Open towel ring (large)                    | Bench mount soap dispenser                    |
|                     | Swivel double rail                         | Wall mount toilet brush set (chrome or glass) |
|                     | Toilet roll holder/open towel ring (small) |                                               |

## SONIA TECNO ACCESSORIES

Plumbers, please ensure a copy of the installation instructions is left with the end user for future reference