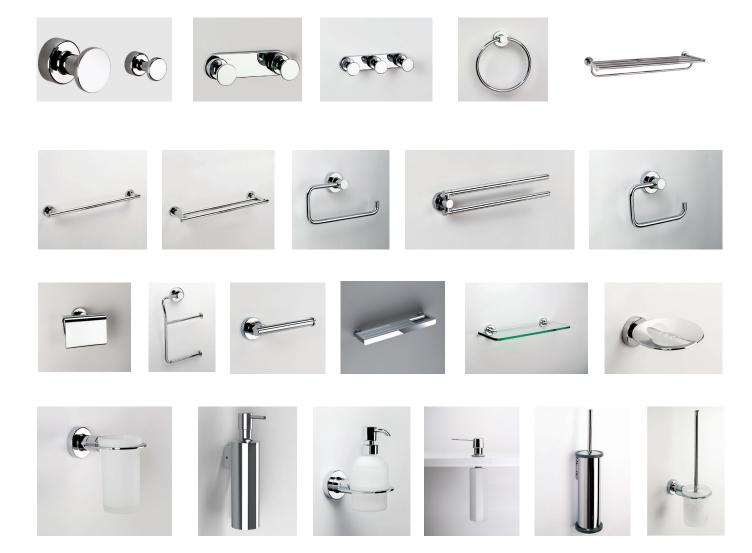

## To see the complete Sonia range go to www.reece.com.au/bathrooms

| SPECIFICATION       | S                                          |                                               |
|---------------------|--------------------------------------------|-----------------------------------------------|
| Recommended use     | Domestic, hotel and commercial             |                                               |
| Colour availability | Chrome                                     |                                               |
| Accessory options   | Single robe hook (large or small)          | Toilet roll holder with flap                  |
|                     | Double robe hook (small)                   | Double toilet roll holder                     |
|                     | Triple robe hook (small)                   | Spare/toilet roll holder                      |
|                     | Towel ring                                 | Shelf (metal or glass)                        |
|                     | Towel rack                                 | Wall mount soap dish                          |
|                     | Single towel bar (320, 650, 780 or 900mm)  | Tumbler holder                                |
|                     | Double towel bar (650, 780 or 900mm)       | Wall mount soap dispenser (chrome or ceramic) |
|                     | Open towel ring (large)                    | Bench mount soap dispenser                    |
|                     | Swivel double rail                         | Wall mount toilet brush set (chrome or glass) |
|                     | Toilet roll holder/open towel ring (small) |                                               |