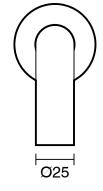

## Sussex Scala 25mm Wall Outlet Curved 160mm Living Tumbled Brass (6 Star) 2264097

| SPECIFICATIONS                                              |                                              |
|-------------------------------------------------------------|----------------------------------------------|
| Recommended Use                                             | Domestic;Hotel;Commercial                    |
| Colour Finish                                               | Living Tumbled Brass                         |
| Primary Material                                            | DR Brass                                     |
| Recommended Pressure Range                                  | 150 - 500 kPa as per AS3500                  |
| Max Continuous Working Temperature (deg C)                  | 65                                           |
| Min Continuous Working Temperature (deg C)                  | 5                                            |
| Hot Water Unit Suitability                                  | Gravity Feed;Storage<br>Tank;Continuous Flow |
| WARRANTY                                                    |                                              |
| Warranty - Domestic Use (Years)                             | 15                                           |
| Spare Parts & Labour (Years)                                | 15                                           |
| Please refer to Warranty Page for full Terms and Conditions |                                              |

Dimensions are nominal measurements only.