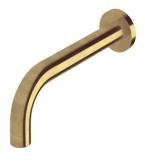

## Sussex Scala 25mm Wall Outlet Curved 160mm Living Tumbled Brass (6 Star) 2264097

| SPECIFICATIONS                                              |                                              |
|-------------------------------------------------------------|----------------------------------------------|
| Recommended Use                                             | Domestic;Hotel;Commercial                    |
| Colour Finish                                               | Living Tumbled Brass                         |
| Primary Material                                            | DR Brass                                     |
| Recommended Pressure Range                                  | 150 - 500 kPa as per AS3500                  |
| Max Continuous Working Temperature (deg C)                  | 65                                           |
| Min Continuous Working Temperature (deg C)                  | 5                                            |
| Hot Water Unit Suitability                                  | Gravity Feed;Storage<br>Tank;Continuous Flow |
| WARRANTY                                                    |                                              |
| Warranty - Domestic Use (Years)                             | 15                                           |
| Spare Parts & Labour (Years)                                | 15                                           |
| Please refer to Warranty Page for full Terms and Conditions |                                              |