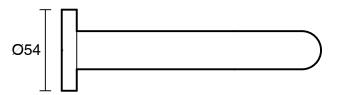

## Sussex Scala 25mm Wall Outlet Curved 160mm Living Tumbled Brass (6 Star) 2264097

| SPECIFICATIONS                                              |                                              |
|-------------------------------------------------------------|----------------------------------------------|
| Recommended Use                                             | Domestic;Hotel;Commercial                    |
| Colour Finish                                               | Living Tumbled Brass                         |
| Primary Material                                            | DR Brass                                     |
| Recommended Pressure Range                                  | 150 - 500 kPa as per AS3500                  |
| Max Continuous Working Temperature (deg C)                  | 65                                           |
| Min Continuous Working Temperature (deg C)                  | 5                                            |
| Hot Water Unit Suitability                                  | Gravity Feed;Storage<br>Tank;Continuous Flow |
| WARRANTY                                                    |                                              |
| Warranty - Domestic Use (Years)                             | 15                                           |
| Spare Parts & Labour (Years)                                | 15                                           |
| Please refer to Warranty Page for full Terms and Conditions |                                              |

Dimensions are nominal measurements only.