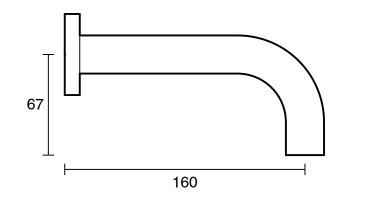

## Sussex Scala 25mm Wall Outlet Curved 160mm Living Tumbled Brass (6 Star) 2264097

| SPECIFICATIONS                                              |                                              |
|-------------------------------------------------------------|----------------------------------------------|
| Recommended Use                                             | Domestic;Hotel;Commercial                    |
| Colour Finish                                               | Living Tumbled Brass                         |
| Primary Material                                            | DR Brass                                     |
| Recommended Pressure Range                                  | 150 - 500 kPa as per AS3500                  |
| Max Continuous Working Temperature (deg C)                  | 65                                           |
| Min Continuous Working Temperature (deg C)                  | 5                                            |
| Hot Water Unit Suitability                                  | Gravity Feed;Storage<br>Tank;Continuous Flow |
| WARRANTY                                                    |                                              |
| Warranty - Domestic Use (Years)                             | 15                                           |
| Spare Parts & Labour (Years)                                | 15                                           |
| Please refer to Warranty Page for full Terms and Conditions |                                              |

Dimensions are nominal measurements only.