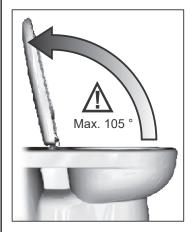

## **CAUTIONS FOR USAGE**

The closing speed will be varied with the change of temperature and the usage.

When you open the seat and cover, open them completely or the soft close function will be affected.

The seat and cover may close fast and could cause injury.

Soft Close Toilet Seats can take up to 30 seconds to close.

Do not force the closing mechanism as this may result in damage.

The fixings of your seat may require re-tightening occasionally depending on use.