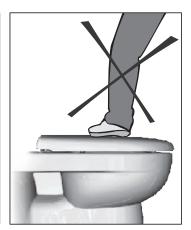

Do not stand on the toilet seat or place heavy items on it as this may scratch or break the seat.