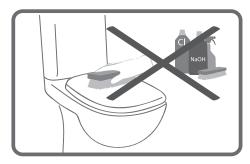

## **CLEANING & MAINTENANCE**

Wipe softly with a soft wet cloth.

Please use neutral detergents such as soap powder to clean the seat and then dry it with a clean cloth.

Please do not use sharp or rough cleaning tools as this will destroy the seat and cover.

Do not wipe the seat with abrasive cleaners.

Avoid using strong acidic or strong based disinfectants, eradicators or sprays.

Please note that bathroom chemicals and cosmetic products may damage the seat.