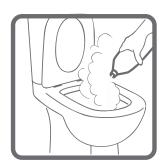

## **CLEANING & MAINTENANCE**

Wipe softly with a soft wet cloth.

Please use neutral detergents such as soap powder to clean the seat and then dry it with a clean cloth.

Please do not use sharp or rough cleaning tools as this will destroy the seat and cover.

Open the seat when cleaning the cover to avoid damage.

Damage caused by any improper treatment is not covered by the product warranty. Refer to Warranty Conditions.