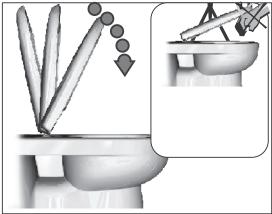

The seat and cover may close fast and could cause injury.

Soft Close Toilet Seats can take up to 30 seconds to close.

Do not force the closing mechanism as this may result in damage.

The fixings of your seat may require re-tightening occasionally depending on use.