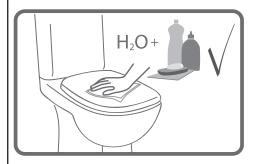

## **CLEANING & MAINTENANCE**

Wipe softly with a soft wet cloth.

Please use neutral detergents such as soap powder to clean the seat and then dry it with a clean cloth.

Please do not use sharp or rough cleaning tools as this will destroy the seat and cover.