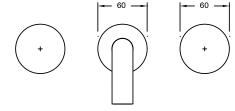

ass                      |
| Recommended Pressure Range                                  | 150 - 500 kPa as per AS3500   |
| Max Continuous Working Temperature (deg C)                  | 65                            |
| Min Continuous Working Temperature (deg C)                  | 5                             |
| Hot Water Unit Suitability                                  | Storage Tank; Continuous Flow |
| WARRANTY                                                    |                               |
| Warranty - Domestic Use (Years)                             | 15                            |
| Spare Parts & Labour (Years)                                | 1                             |
| Please refer to Warranty Page for full Terms and Conditions |                               |









Dimensions are nominal measurements only.

## **CLEANING RECOMMENDATIONS:**

We recommend the use of soapy water or approved cleaners. This product should not be cleaned with abrasive materials. Damage caused by any improper treatment is not covered by the product warranty. Refer to Warranty Conditions