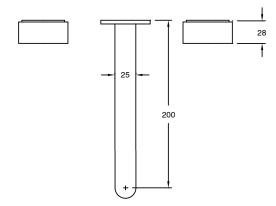

Brass                      |
| Recommended Pressure Range                                  | 150 - 500 kPa as per AS3500   |
| Max Continuous Working Temperature (deg C)                  | 65                            |
| Min Continuous Working Temperature (deg C)                  | 5                             |
| Hot Water Unit Suitability                                  | Storage Tank; Continuous Flow |
| WARRANTY                                                    |                               |
| Warranty - Domestic Use (Years)                             | 15                            |
| Spare Parts & Labour (Years)                                | 1                             |
| Please refer to Warranty Page for full Terms and Conditions |                               |









Dimensions are nominal measurements only.

## **CLEANING RECOMMENDATIONS:**

We recommend the use of soapy water or approved cleaners. This product should not be cleaned with abrasive materials. Damage caused by any improper treatment is not covered by the product warranty. Refer to Warranty Conditions