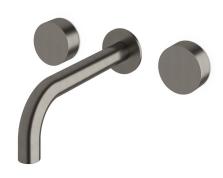

## Milli Pure Bath Set 200mm PVD Brushed Gunmetal

## 9511762

| SPECIFICATIONS                                              |                               |
|-------------------------------------------------------------|-------------------------------|
| Recommended Use                                             | Domestic;Hotel;Commercial     |
| Colour Finish                                               | Brushed Gunmetal              |
| Primary Material                                            | DR Brass                      |
| Recommended Pressure Range                                  | 150 - 500 kPa as per AS3500   |
| Max Continuous Working Temperature (deg C)                  | 65                            |
| Min Continuous Working Temperature (deg C)                  | 5                             |
| Hot Water Unit Suitability                                  | Storage Tank; Continuous Flow |
| WARRANTY                                                    |                               |
| Warranty - Domestic Use (Years)                             | 15                            |
| Spare Parts & Labour (Years)                                | 1                             |
| Please refer to Warranty Page for full Terms and Conditions |                               |