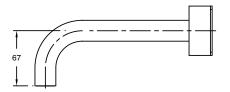

s                      |
| Recommended Pressure Range                                  | 150 - 500 kPa as per AS3500   |
| Max Continuous Working Temperature (deg C)                  | 65                            |
| Min Continuous Working Temperature (deg C)                  | 5                             |
| Hot Water Unit Suitability                                  | Storage Tank; Continuous Flow |
| WARRANTY                                                    |                               |
| Warranty - Domestic Use (Years)                             | 15                            |
| Spare Parts & Labour (Years)                                | 1                             |
| Please refer to Warranty Page for full Terms and Conditions |                               |









Dimensions are nominal measurements only.

## **CLEANING RECOMMENDATIONS:**

We recommend the use of soapy water or approved cleaners. This product should not be cleaned with abrasive materials. Damage caused by any improper treatment is not covered by the product warranty. Refer to Warranty Conditions