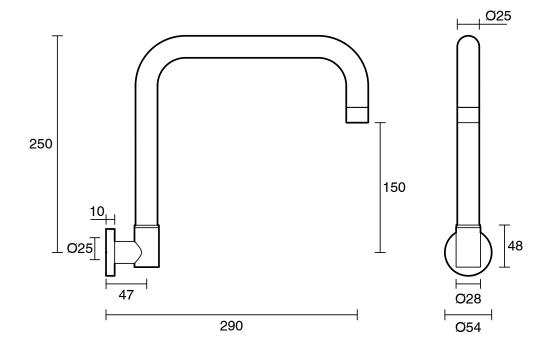

|
| Max Continuous Working Temperature (deg C)                  | 65                                           |
| Min Continuous Working Temperature (deg C)                  | 5                                            |
| Hot Water Unit Suitability                                  | Gravity Feed;Storage<br>Tank;Continuous Flow |
| WARRANTY                                                    |                                              |
| Warranty - Domestic Use (Years)                             | 15                                           |
| Spare Parts & Labour (Years)                                | 15                                           |
| Please refer to Warranty Page for full Terms and Conditions |                                              |





Dimensions are nominal measurements only.

## **CLEANING RECOMMENDATIONS:**

We recommend the use of soapy water or approved cleaners. This product should not be cleaned with abrasive materials. Damage caused by any improper treatment is not covered by the product warranty. Refer to Warranty Conditions