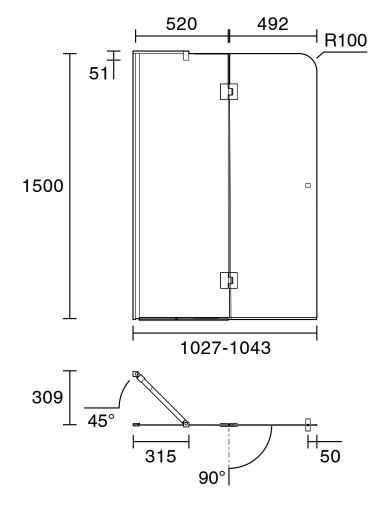

## Domaine Fixed & Swing Double Shower Bath Panel

| SPECIFICATIONS                                              |                              |
|-------------------------------------------------------------|------------------------------|
| Recommended Use                                             | Domestic, Hotel & Commercial |
| Material                                                    | 8mm Safety Glass             |
| Colour                                                      | Chrome                       |
| Weight                                                      | 29 kg                        |
| EZI Clean                                                   | 2 Sides                      |
| WARRANTY                                                    |                              |
| Warranty - Domestic Use                                     | 7 Years                      |
| Parts & Labour                                              | 12 Months                    |
| Terms: Must be installed on an inset bath with a tile bead  |                              |
| Please refer to Warranty Page for full Terms and Conditions |                              |

Dimensions are nominal measurements only.

Disclaimer: Products in this specification manual must by regulation be installed by licensed and registered trade people. The manufacturer/distributor reserves the right to vary specifications or delete models from their range without prior notification. Dimensions are nominal measurements only. Dimensions and set-outs listed are correct at time of publication however the manufacturer/distributor takes no responsibility for printing errors.