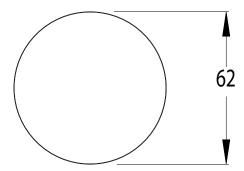

| 500 kPa                      |
| Maximum Continuous Working Temperature                      | 65 deg C                     |
| Suitable for Storage Tank Hot Water                         | Yes                          |
| Suitable for Continuous Flow Hot Water                      | Yes                          |
| Suitable for Gravity Feed Hot Water                         | No                           |
| WARRANTY                                                    |                              |
| Warranty - Domestic Use                                     | 15 Years                     |
| Spare Parts & Labour                                        | 12 Months                    |
| Please refer to Warranty Page for full Terms and Conditions |                              |







Dimensions are nominal measurements only.

## **CLEANING RECOMMENDATIONS:**

We recommend the use of soapy water or approved cleaners. This product should not be cleaned with abrasive materials. Damage caused by any improper treatment is not covered by the product warranty. Refer to Warranty Conditions