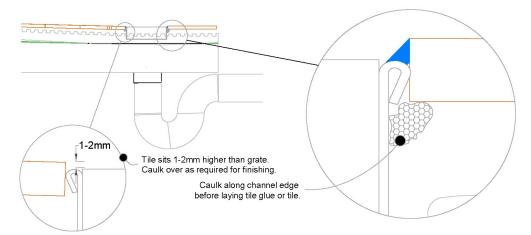

## Kado Lux Floor Waste 97mm DN80

NOTE, this method requires the channel system to be above and separate from the waterproofing

Installation and preparation of the shower or bathroom floor should be as per AS3500 and AS3740.

There are variations of acceptable installations in different jurisdictions around Australia. Check with your local regulator if you are unsure of your local requirements.

Only WaterMark certified products are allowed to be installed. Products without WaterMark certification will be deemed non compliant and removal will be required. This will likely be expensive and time consuming.

Plumbers, please ensure a copy of the installation instructions is left with the end user for future reference.