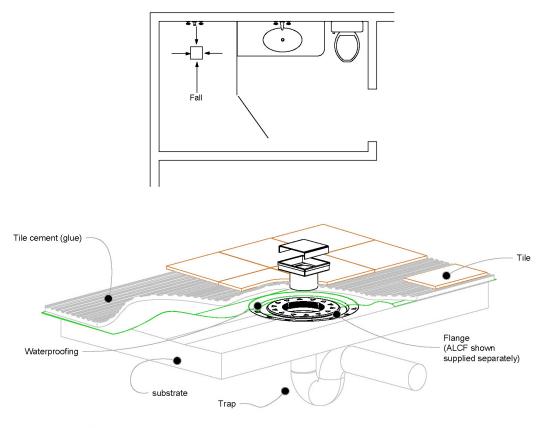

## Kado Lux Floor Waste 97mm DN80

NOTE, this method requires the channel system to be above and separate from the waterproofing

Installation and preparation of the shower or bathroom floor should be as per AS3500 and AS3740.

There are variations of acceptable installations in different jurisdictions around Australia. Check with your local regulator if you are unsure of your local requirements.

Only WaterMark certified products are allowed to be installed. Products without WaterMark certification will be deemed non compliant and removal will be required. This will likely be expensive and time consuming.

Plumbers, please ensure a copy of the installation instructions is left with the end user for future reference.