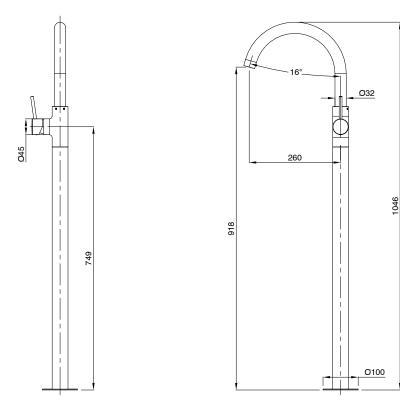

## Mizu Drift MK2 Floor Mounted Bath Mixer Kit Brushed Nickel

## 2267170

| SPECIFICATIONS                                              |                              |
|-------------------------------------------------------------|------------------------------|
| Recommended Use                                             | Domestic, Hotel & Commercial |
| Colour                                                      | Brushed Gunmetal             |
| Finish                                                      | Brushed                      |
| Material                                                    | DR Brass                     |
| Recommended Pressure Range                                  | 150 - 800 kPa                |
| Maximum Continuous Working Temperature                      | 70 deg C                     |
| Suitable for Storage Tank Hot Water                         | Yes                          |
| Suitable for Continuous Flow Hot Water                      | Yes                          |
| Suitable for Gravity Feed Hot Water                         | No                           |
| WARRANTY                                                    |                              |
| Warranty - Domestic Use                                     | 10 Years                     |
| Spare Parts & Labour                                        | 12 Months                    |
| Please refer to Warranty Page for full Terms and Conditions |                              |

Dimensions are nominal measurements only.