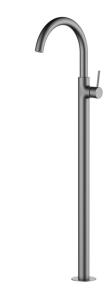

## Mizu Drift MK2 Floor Mounted Bath Mixer Kit Brushed Nickel

## 2267170

| SPECIFICATIONS                                              |                              |
|-------------------------------------------------------------|------------------------------|
| Recommended Use                                             | Domestic, Hotel & Commercial |
| Colour                                                      | Brushed Gunmetal             |
| Finish                                                      | Brushed                      |
| Material                                                    | DR Brass                     |
| Recommended Pressure Range                                  | 150 - 800 kPa                |
| Maximum Continuous Working Temperature                      | 70 deg C                     |
| Suitable for Storage Tank Hot Water                         | Yes                          |
| Suitable for Continuous Flow Hot Water                      | Yes                          |
| Suitable for Gravity Feed Hot Water                         | No                           |
| WARRANTY                                                    |                              |
| Warranty - Domestic Use                                     | 10 Years                     |
| Spare Parts & Labour                                        | 12 Months                    |
| Please refer to Warranty Page for full Terms and Conditions |                              |