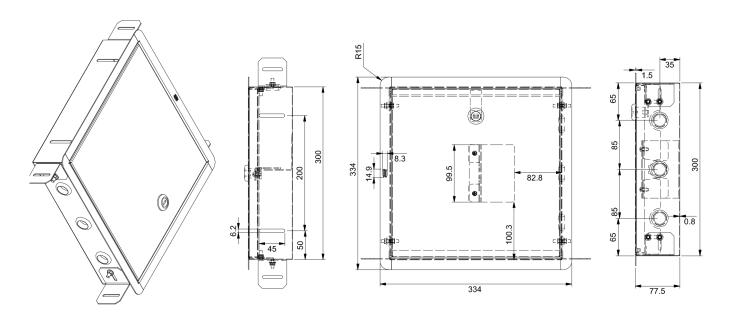

# TMVCAB(15/20)STD-HD TMV CABINET 300 X 300 STAINLESS STEEL 3 HOLES

Dimensional Data (mm) are Subject to Manufacturing Tolerances and Change Without Notice

#### **ENGINEERING SPECIFICATION**

- Suitable for 15mm or 20mm Zurn Wilkins Thermostatic Mixing Valve (Refer to individual valve specification sheets for product details)
- Manufactured from #304 stainless steel
- Adjustable face plate for various wall types
- Spring loaded reversible hindged door
- Lock and key door