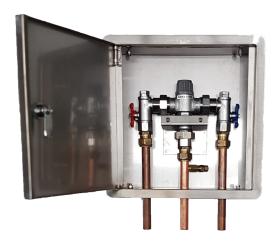

#### **ENGINEERING SPECIFICATION**

- Suitable for 15mm or 20mm Zurn Wilkins Thermostatic Mixing Valve (Refer to individual valve specification sheets for product details)
- Manufactured from #304 stainless steel
- Adjustable face plate for various wall types
- Spring loaded reversible hindged door
- Lock and key door