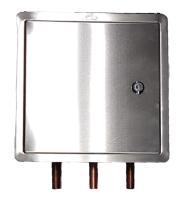

# TMVCAB(15/20)STD-HD TMV CABINET 300 X 300 STAINLESS STEEL 3 HOLES

Dimensional Data (mm) are Subject to Manufacturing Tolerances and Change Without Notice

#### **ENGINEERING SPECIFICATION**

- Suitable for 15mm or 20mm Zurn Wilkins Thermostatic Mixing Valve (Refer to individual valve specification sheets for product details)
- Manufactured from #304 stainless steel
- Adjustable face plate for various wall types
- Spring loaded reversible hindged door
- Lock and key door