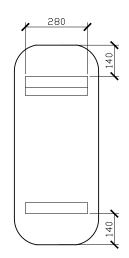

#### 300-400W x 42D X 600-800H

900-800

**CUSTOM SIZES** 

SIDE VIEW for all sizes

#### 350-400W x 42D X 801-1000H

#### 401-600W x 42D X 1001-1200H