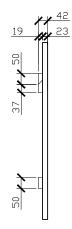

### 325W x 42D X 800H

SIDE VIEW for all sizes

380W x 42D X 900H

500W x 42D X 1000H