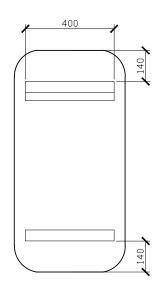

### 325W x 42D X 800H

SIDE VIEW for all sizes

380W x 42D X 900H

500W x 42D X 1000H