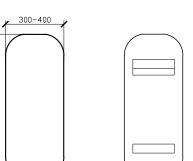

#### 300-400W x 42D X 600-800H

900-800

**CUSTOM SIZES** 

SIDE VIEW for all sizes