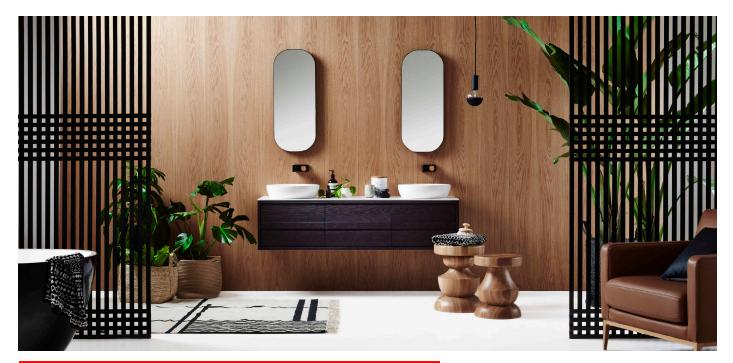

## **Ballerina Oval Mirror**

| SPECIFICATIONS        |                                                                                                          |  |  |
|-----------------------|----------------------------------------------------------------------------------------------------------|--|--|
| Recommended Use       | Domestic, Hotel & Commercial                                                                             |  |  |
| Mirror Trim Material  | 23mm American Oak veneer                                                                                 |  |  |
| Mirror Frame Material | 2 Pack Polyurethane on High Moisture Resistant MDF                                                       |  |  |
| Mirror Material       | 4mm Australian made safety mirror                                                                        |  |  |
| Colour Variations     | Please refer to the Colour, Finish and Material Variations Document on the Website for more information. |  |  |
| Fixing                | Bolted / Screwed to Wall by a Licensed Trades Person (not included)                                      |  |  |
| Mounting              | 19mm Split Bracket System (Supplied)                                                                     |  |  |

### **Ballerina Oval Mirror**

**STANDARD SIZES** 

### **Ballerina Oval Mirror**