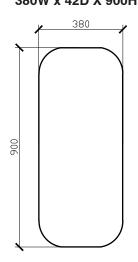

### 325W x 42D X 800H

SIDE VIEW for all sizes

380W x 42D X 900H

500W x 42D X 1000H