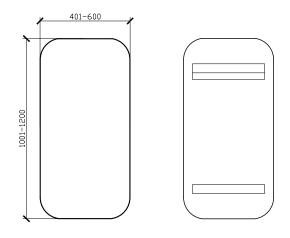

| CUSTOM SIZES       | OVL600-800 | OVL801-1000 | OVL1001-1200 |
|--------------------|------------|-------------|--------------|
| Width (mm)         | 300-400    | 350-400     | 401-600      |
| Overall depth (mm) | 42         | 42          | 42           |
| Height (mm)        | 600-800    | 801-1000    | 1001-1200    |

#### 401-600W x 42D X 1001-1200H