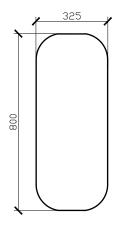

## **Ballerina Oval Mirror**

| SPECIFICATIONS        |                                                                                                          |  |  |
|-----------------------|----------------------------------------------------------------------------------------------------------|--|--|
| Recommended Use       | Domestic, Hotel & Commercial                                                                             |  |  |
| Mirror Trim Material  | 23mm American Oak veneer                                                                                 |  |  |
| Mirror Frame Material | 2 Pack Polyurethane on High Moisture Resistant MDF                                                       |  |  |
| Mirror Material       | 4mm Australian made safety mirror                                                                        |  |  |
| Colour Variations     | Please refer to the Colour, Finish and Material Variations Document on the Website for more information. |  |  |
| Fixing                | Bolted / Screwed to Wall by a Licensed Trades Person (not included)                                      |  |  |
| Mounting              | 19mm Split Bracket System (Supplied)                                                                     |  |  |