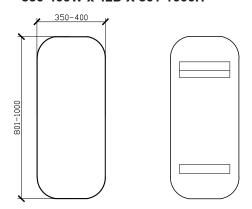

(mm)         | 325    | 380    | 500     |
| Overall depth (mm) | 42     | 42     | 42      |
| Height (mm)        | 800    | 900    | 1000    |

| CUSTOM SIZES       | OVL600-800 | OVL801-1000 | OVL1001-1200 |
|--------------------|------------|-------------|--------------|
| Width (mm)         | 300-400    | 350-400     | 401-600      |
| Overall depth (mm) | 42         | 42          | 42           |
| Height (mm)        | 600-800    | 801-1000    | 1001-1200    |



# ISSY//

### **Ballerina Oval Mirror**

**STANDARD SIZES** 

### 325W x 42D X 800H





SIDE VIEW for all sizes



380W x 42D X 900H





500W x 42D X 1000H





# ISSY//

### **Ballerina Oval Mirror**

#### 300-400W x 42D X 600-800H

900-800



**CUSTOM SIZES** 

SIDE VIEW for all sizes



#### 350-400W x 42D X 801-1000H



#### 401-600W x 42D X 1001-1200H