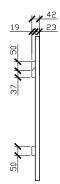

### 325W x 42D X 800H

SIDE VIEW for all sizes

380W x 42D X 900H

500W x 42D X 1000H

#### 300-400W x 42D X 600-800H

900-800

**CUSTOM SIZES** 

SIDE VIEW for all sizes