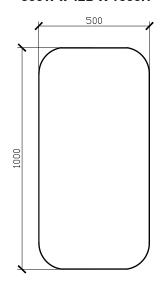

### 325W x 42D X 800H

SIDE VIEW for all sizes

380W x 42D X 900H

500W x 42D X 1000H