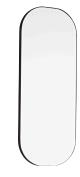

To see the complete Issy range go to www.reece.com.au/bathrooms

| STANDARD SIZES     | OVL800 | OVL900 | OVL1000 |
|--------------------|--------|--------|---------|
| Width (mm)         | 325    | 380    | 500     |
| Overall depth (mm) | 42     | 42     | 42      |
| Height (mm)        | 800    | 900    | 1000    |

### 325W x 42D X 800H

SIDE VIEW for all sizes

380W x 42D X 900H

500W x 42D X 1000H