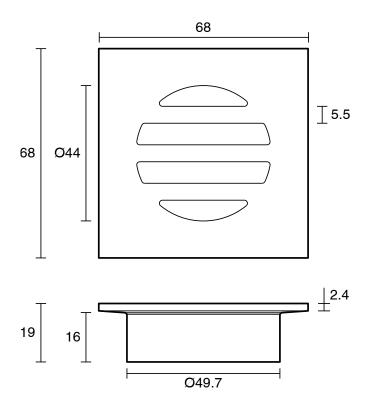

## Mizu Drift Drop In Grate Square 50mm Brushed Nickel 9512197

| SPECIFICATIONS                                              |                              |
|-------------------------------------------------------------|------------------------------|
| Recommended Use                                             | Domestic, Hotel & Commercial |
| Material                                                    | Brass                        |
| Colour                                                      | Brushed Nickel               |
| Finish                                                      | Brushed                      |
| Waste Size                                                  | 50 mm                        |
| WARRANTY                                                    |                              |
| Replacement Only - Domestic Use                             | 12 Months                    |
| Please refer to Warranty Page for full Terms and Conditions |                              |

Dimensions are nominal measurements only.