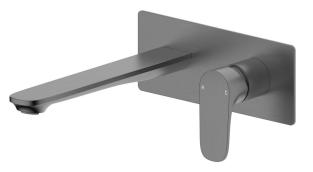

## Mizu Silk Wall Bath Mixer Set Kit Brushed Gunmetal

## 9512015

| SPECIFICATIONS                                              |                              |
|-------------------------------------------------------------|------------------------------|
| Recommended Use                                             | Domestic, Hotel & Commercial |
| Colour                                                      | Brushed Gunmetal             |
| Body Material                                               | DR Brass                     |
| Recommended Pressure Range                                  | 150 - 500 kPa                |
| Maximum Continuous Working Temperature                      | 65 deg C                     |
| Suitable for Storage Tank Hot Water                         | Yes                          |
| Suitable for Continuous Flow Hot Water                      | Yes                          |
| Suitable for Gravity Feed Hot Water                         | No                           |
| WARRANTY                                                    |                              |
| Warranty - Domestic Use                                     | 10 Years                     |
| Spare Parts & Labour                                        | 12 Months                    |
| Please refer to Warranty Page for full Terms and Conditions |                              |