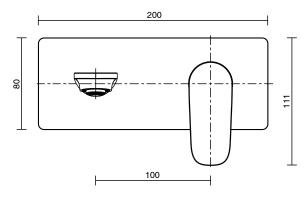

| 150 - 500 kPa                |
| Maximum Continuous Working Temperature                      | 65 deg C                     |
| Suitable for Storage Tank Hot Water                         | Yes                          |
| Suitable for Continuous Flow Hot Water                      | Yes                          |
| Suitable for Gravity Feed Hot Water                         | No                           |
| WARRANTY                                                    |                              |
| Warranty - Domestic Use                                     | 10 Years                     |
| Spare Parts & Labour                                        | 12 Months                    |
| Please refer to Warranty Page for full Terms and Conditions |                              |







Dimensions are nominal measurements only.

## **CLEANING RECOMMENDATIONS:**

We recommend the use of soapy water or approved cleaners. This product should not be cleaned with abrasive materials. Damage caused by any improper treatment is not covered by the product warranty. Refer to Warranty Conditions

Disclaimer: Products in this specification manual must by regulation be installed by licensed and registered trade people. The manufacturer/distributor reserves the right to vary specifications or delete models from their range without prior notification. Dimensions are nominal measurements only. Dimensions and set-outs listed are correct at time of publication however the manufacturer/distributor takes no responsibility for printing errors.

Published 20/03/2024

To see the complete Mi