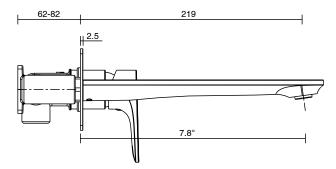

| 150 - 500 kPa                |
| Maximum Continuous Working Temperature                      | 65 deg C                     |
| Suitable for Storage Tank Hot Water                         | Yes                          |
| Suitable for Continuous Flow Hot Water                      | Yes                          |
| Suitable for Gravity Feed Hot Water                         | No                           |
| WARRANTY                                                    |                              |
| Warranty - Domestic Use                                     | 10 Years                     |
| Spare Parts & Labour                                        | 12 Months                    |
| Please refer to Warranty Page for full Terms and Conditions |                              |







Dimensions are nominal measurements only.

## **CLEANING RECOMMENDATIONS:**

We recommend the use of soapy water or approved cleaners. This product should not be cleaned with abrasive materials. Damage caused by any improper treatment is not covered by the product warranty. Refer to Warranty Conditions

Disclaimer: Products in this specification manual must by regulation be installed by licensed and registered trade people. The manufacturer/distributor reserves the right to vary specifications or delete models from their range without prior notification. Dimensions are nominal measurements only. Dimensions and set-outs listed are correct at time of publication however the manufacturer/distributor takes no responsibility for printing errors.

Published 20/03/2024

To see the complete Mizu