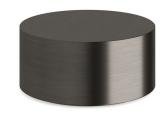

## Milli Pure Progressive Top Mount Hob Mixer Tap Brushed Gunmetal

## 4202252

| SPECIFICATIONS                                              |                              |
|-------------------------------------------------------------|------------------------------|
| Recommended Use                                             | Domestic, Hotel & Commercial |
| Colour                                                      | Brushed Gunmetal             |
| Material                                                    | DR Brass                     |
| Recommended Pressure Range                                  | 300 - 500 kPa                |
| Maximum Continuous Working Pressure                         | 500 kPa                      |
| Maximum Continuous Working Temperature                      | 65 deg C                     |
| Suitable for Storage Tank Hot Water                         | Yes                          |
| Suitable for Continuous Flow Hot Water                      | Yes                          |
| Suitable for Gravity Feed Hot Water                         | No                           |
| WARRANTY                                                    |                              |
| Warranty - Domestic Use                                     | 15 Years                     |
| Spare Parts & Labour                                        | 12 Months                    |
| Please refer to Warranty Page for full Terms and Conditions |                              |