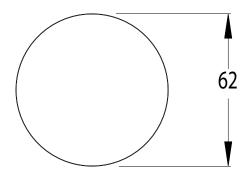

| 500 kPa                      |
| Maximum Continuous Working Temperature                      | 65 deg C                     |
| Suitable for Storage Tank Hot Water                         | Yes                          |
| Suitable for Continuous Flow Hot Water                      | Yes                          |
| Suitable for Gravity Feed Hot Water                         | No                           |
| WARRANTY                                                    |                              |
| Warranty - Domestic Use                                     | 15 Years                     |
| Spare Parts & Labour                                        | 12 Months                    |
| Please refer to Warranty Page for full Terms and Conditions |                              |







Dimensions are nominal measurements only.

## **CLEANING RECOMMENDATIONS:**

We recommend the use of soapy water or approved cleaners. This product should not be cleaned with abrasive materials. Damage caused by any improper treatment is not covered by the product warranty. Refer to Warranty Conditions