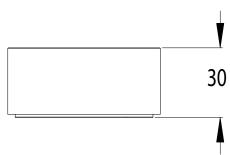

| 500 kPa                      |
| Maximum Continuous Working Temperature                      | 65 deg C                     |
| Suitable for Storage Tank Hot Water                         | Yes                          |
| Suitable for Continuous Flow Hot Water                      | Yes                          |
| Suitable for Gravity Feed Hot Water                         | No                           |
| WARRANTY                                                    |                              |
| Warranty - Domestic Use                                     | 15 Years                     |
| Spare Parts & Labour                                        | 12 Months                    |
| Please refer to Warranty Page for full Terms and Conditions |                              |







Dimensions are nominal measurements only.

## **CLEANING RECOMMENDATIONS:**

We recommend the use of soapy water or approved cleaners. This product should not be cleaned with abrasive materials. Damage caused by any improper treatment is not covered by the product warranty. Refer to Warranty Conditions