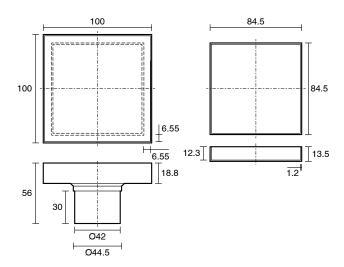

## Posh Solus Tile Over Shower Tray with Rear Matte Black Tile Insert Waste 900mm x 900mm

## 9512231

| SPECIFICATIONS                                              |                              |
|-------------------------------------------------------------|------------------------------|
| Recommended Use                                             | Domestic, Hotel & Commercial |
| Shower Base Colour                                          | Grey                         |
| Shower Base Material                                        | SMC                          |
| Shower Grate Material                                       | Stainless Steel (316 Grade)  |
| Waste Position                                              | Centre Rear                  |
| Shower Base Waste Size                                      | 50 mm                        |
| Weight of Shower Base                                       | 20 kg                        |
| Usage                                                       | Corner & Alcove Install      |
| WARRANTY                                                    |                              |
| Warranty - Domestic Use                                     | 10 Years                     |
| Spare Parts & Labour                                        | 12 Months                    |
| Please refer to Warranty Page for full Terms and Conditions |                              |

Dimensions are nominal measurements only.