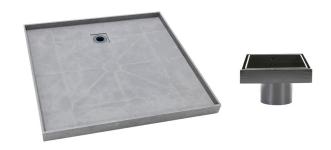

## Posh Solus Tile Over Shower Tray with Rear Matte Black Tile Insert Waste 900mm x 900mm

## 9512231

| SPECIFICATIONS                                              |                              |
|-------------------------------------------------------------|------------------------------|
| Recommended Use                                             | Domestic, Hotel & Commercial |
| Shower Base Colour                                          | Grey                         |
| Shower Base Material                                        | SMC                          |
| Shower Grate Material                                       | Stainless Steel (316 Grade)  |
| Waste Position                                              | Centre Rear                  |
| Shower Base Waste Size                                      | 50 mm                        |
| Weight of Shower Base                                       | 20 kg                        |
| Usage                                                       | Corner & Alcove Install      |
| WARRANTY                                                    |                              |
| Warranty - Domestic Use                                     | 10 Years                     |
| Spare Parts & Labour                                        | 12 Months                    |
| Please refer to Warranty Page for full Terms and Conditions |                              |