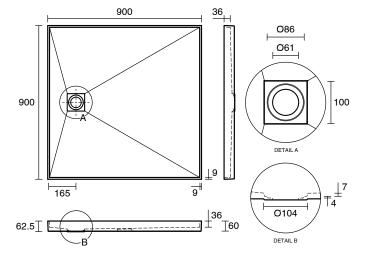

## Posh Solus Tile Over Shower Tray with Rear Matte Black Tile Insert Waste 900mm x 900mm

## 9512231

| SPECIFICATIONS                                              |                              |
|-------------------------------------------------------------|------------------------------|
| Recommended Use                                             | Domestic, Hotel & Commercial |
| Shower Base Colour                                          | Grey                         |
| Shower Base Material                                        | SMC                          |
| Shower Grate Material                                       | Stainless Steel (316 Grade)  |
| Waste Position                                              | Centre Rear                  |
| Shower Base Waste Size                                      | 50 mm                        |
| Weight of Shower Base                                       | 20 kg                        |
| Usage                                                       | Corner & Alcove Install      |
| WARRANTY                                                    |                              |
| Warranty - Domestic Use                                     | 10 Years                     |
| Spare Parts & Labour                                        | 12 Months                    |
| Please refer to Warranty Page for full Terms and Conditions |                              |

Dimensions are nominal measurements only.