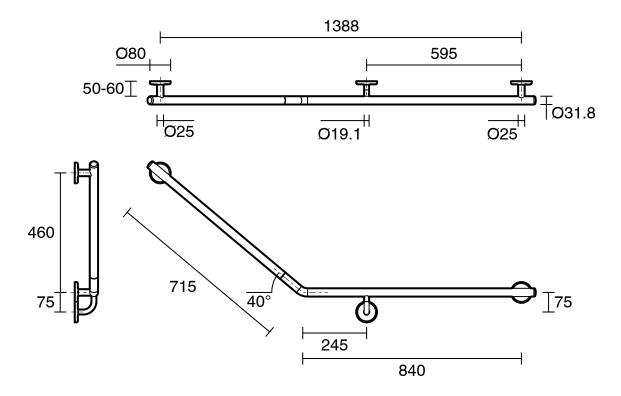

|
| Colour                                                      | Brushed Gunmetal                 |
| Material                                                    | 304 grade (18/8) stainless steel |
| Weight Capacity                                             | 113 kg                           |
| Fixings                                                     | Double                           |
| WARRANTY                                                    |                                  |
| Replacement Only - Domestic Use                             | 20 Years                         |
| Parts Replacement Only                                      | 12 Months                        |
| Please refer to Warranty Page for full Terms and Conditions |                                  |





Dimensions are nominal measurements only.

## **CLEANING RECOMMENDATIONS:**

We recommend the use of soapy water or approved cleaners. This product should not be cleaned with abrasive materials. Damage caused by any improper treatment is not covered by the product warranty. Refer to Warranty Conditions