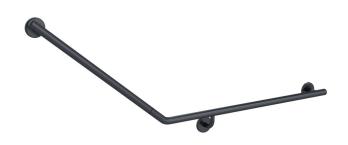

## Mizu Drift 840 x 715 x 40 Degree Accessible Toilet Grab Rail Modular Right Hand Brushed Gunmetal