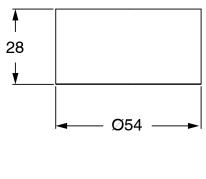

Brass                      |
| Recommended Pressure Range                                  | 150 - 500 kPa as per AS3500   |
| Max Continuous Working Temperature (deg C)                  | 65                            |
| Min Continuous Working Temperature (deg C)                  | 5                             |
| Hot Water Unit Suitability                                  | Storage Tank; Continuous Flow |
| WARRANTY                                                    |                               |
| Warranty - Domestic Use (Years)                             | 15                            |
| Spare Parts & Labour (Years)                                | 1                             |
| Please refer to Warranty Page for full Terms and Conditions |                               |











Dimensions are nominal measurements only.

## **CLEANING RECOMMENDATIONS:**

We recommend the use of soapy water or approved cleaners. This product should not be cleaned with abrasive materials. Damage caused by any improper treatment is not covered by the product warranty. Refer to Warranty Conditions

100