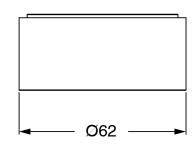

ass                      |
| Recommended Pressure Range                                  | 150 - 500 kPa as per AS3500   |
| Max Continuous Working Temperature (deg C)                  | 65                            |
| Min Continuous Working Temperature (deg C)                  | 5                             |
| Hot Water Unit Suitability                                  | Storage Tank; Continuous Flow |
| WARRANTY                                                    |                               |
| Warranty - Domestic Use (Years)                             | 15                            |
| Spare Parts & Labour (Years)                                | 1                             |
| Please refer to Warranty Page for full Terms and Conditions |                               |











Dimensions are nominal measurements only.

## **CLEANING RECOMMENDATIONS:**

We recommend the use of soapy water or approved cleaners. This product should not be cleaned with abrasive materials. Damage caused by any improper treatment is not covered by the product warranty. Refer to Warranty Conditions

100