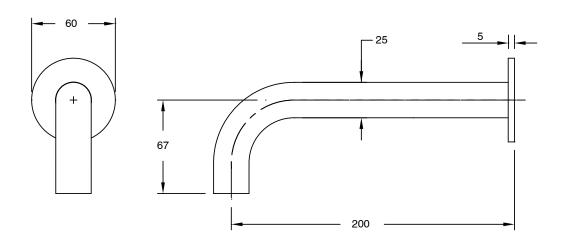

## Milli Pure Wall Bath Outlet 200mm Satin Chrome

Dimensions are nominal measurements only.