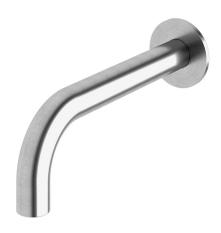

R Brass                      |
| Recommended Pressure Range                                  | 150 - 500 kPa as per AS3500   |
| Max Continuous Working Temperature (deg C)                  | 65                            |
| Min Continuous Working Temperature (deg C)                  | 5                             |
| Hot Water Unit Suitability                                  | Storage Tank; Continuous Flow |
| WARRANTY                                                    |                               |
| Warranty - Domestic Use (Years)                             | 15                            |
| Spare Parts & Labour (Years)                                | 1                             |
| Please refer to Warranty Page for full Terms and Conditions |                               |





Dimensions are nominal measurements only.

## **CLEANING RECOMMENDATIONS:**

We recommend the use of soapy water or approved cleaners. This product should not be cleaned with abrasive materials. Damage caused by any improper treatment is not covered by the product warranty. Refer to Warranty Conditions