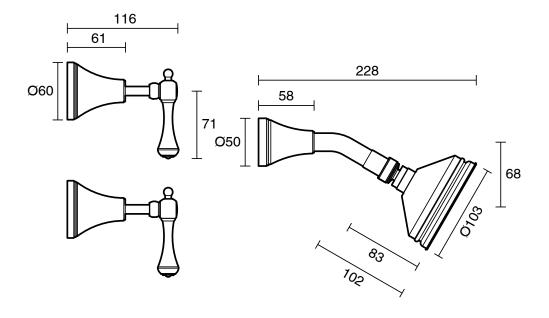

| 150 - 500 kPa                |
| Maximum Continuous Working Temperature                      | 80 deg C                     |
| Suitable for Storage Tank Hot Water                         | Yes                          |
| Suitable for Continuous Flow Hot Water                      | Yes                          |
| Suitable for Gravity Feed Hot Water                         | No                           |
| WARRANTY                                                    |                              |
| Warranty - Domestic Use                                     | 10 Years                     |
| Spare Parts & Labour                                        | 12 Months                    |
| Please refer to Warranty Page for full Terms and Conditions |                              |







Dimensions are nominal measurements only.

## **CLEANING RECOMMENDATIONS:**

We recommend the use of soapy water or approved cleaners. This product should not be cleaned with abrasive materials. Damage caused by any improper treatment is not covered by the product warranty. Refer to Warranty Conditions