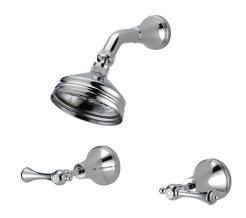

## Kado Era Shower Set Lever Handle Chrome (3 Star)

## 9507769

| SPECIFICATIONS                                              |                              |
|-------------------------------------------------------------|------------------------------|
| Recommended Use                                             | Domestic, Hotel & Commercial |
| Colour                                                      | Chrome                       |
| Finish                                                      | Polished                     |
| Material                                                    | DR Brass                     |
| Recommended Pressure Range                                  | 150 - 500 kPa                |
| Maximum Continuous Working Temperature                      | 80 deg C                     |
| Suitable for Storage Tank Hot Water                         | Yes                          |
| Suitable for Continuous Flow Hot Water                      | Yes                          |
| Suitable for Gravity Feed Hot Water                         | No                           |
| WARRANTY                                                    |                              |
| Warranty - Domestic Use                                     | 10 Years                     |
| Spare Parts & Labour                                        | 12 Months                    |
| Please refer to Warranty Page for full Terms and Conditions |                              |