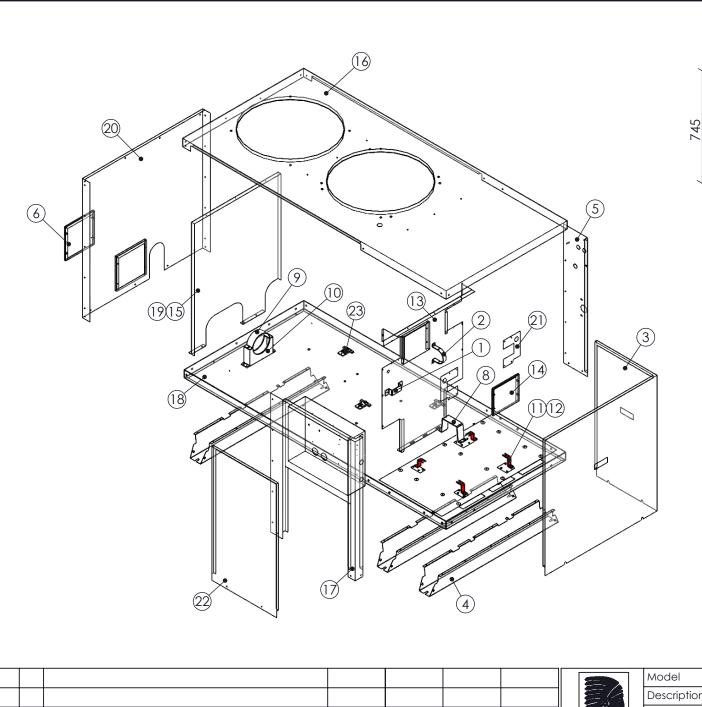

|                                    | 1                                | 7316411                             | 1                                     | BRACKET 2 PCLV MOUNT         |  |  |
|------------------------------------|----------------------------------|-------------------------------------|---------------------------------------|------------------------------|--|--|
|                                    | 2                                | 7316440                             | 1                                     | C BRACKET (F/DRIER)          |  |  |
|                                    | 3                                | 7316570                             | 1                                     | MAIN PANEL                   |  |  |
|                                    | 4                                | 7316573                             | 3                                     | BASE PLATE SUPPORT           |  |  |
|                                    | 5                                | 7316577                             | 1                                     | RIGHT SIDE PANEL             |  |  |
|                                    | 6                                | 7316585                             | 1                                     | F/DRIER PLATE COVER          |  |  |
|                                    | 7                                | 7316587                             | 2                                     | PLATE CLAMP VIBRATION TUBE   |  |  |
|                                    | 8                                | 7316598                             | 7316598 1 VIB.TUBE(SUC) SUPPORT PLATE |                              |  |  |
|                                    | 9                                | SUPPORT SUCTION FILTER              |                                       |                              |  |  |
|                                    | 10                               | 10 7316605 1 SUCTION FILTER BRACKET |                                       |                              |  |  |
|                                    | 11                               | 7316706                             | 4                                     | TRANSPORT BRACKET FOR COMP   |  |  |
|                                    | 12                               | 7316707                             | 4                                     | TRANSPORT BRACKET FOR COMP   |  |  |
|                                    | 13                               | 7316709                             | 1                                     | COMPRESSOR PARTITION         |  |  |
|                                    | 14                               | 7316710                             | 1                                     | PLATE COVER COMP. PARTITION  |  |  |
|                                    | 15                               | 7316712                             | 1                                     | DIVIDER PANEL 5 ROW COND.    |  |  |
|                                    | 16                               | 7316713                             | 1                                     | TOP COVER 500MM              |  |  |
|                                    | 17                               | 7316714 1 ELECTRICAL PANEL          |                                       | ELECTRICAL PANEL             |  |  |
|                                    | 18 7316717 1 BASE PLATE ASSEMBLY |                                     | BASE PLATE ASSEMBLY                   |                              |  |  |
|                                    | 19                               | 7316722                             | 1                                     | DIVIDER PANEL 3 ROW COND.    |  |  |
|                                    | 20                               | 7316723                             | 1                                     | BACK PANEL                   |  |  |
|                                    | 21                               | 7316724                             | 2                                     | COMP. PARTITION(BRACKET)HOLE |  |  |
|                                    | 22                               | 7316725                             | 1                                     | ELECTRICAL DOOR PANEL        |  |  |
| 23 7316726 3 SUPPORT TUBE ASSEMBLY |                                  |                                     |                                       | SUPPORT TUBE ASSEMBLY        |  |  |
| _                                  |                                  |                                     |                                       |                              |  |  |