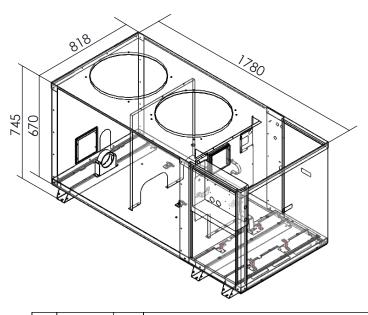

| Model       | Large Range ACPAC (SHT) | Drawn    | rudy |
|-------------|-------------------------|----------|------|
| Description | Plan view               | Checked  | ljat |
| Drawing No. | -                       | Approved | Sham |
| Date        | 03/09/2019              | Index    | -    |