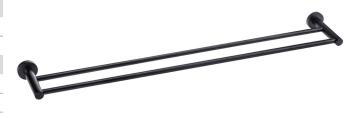

## Posh Solus MK2 Double Rail 750mm Matte Black 2263976

| SPECIFICATIONS                                              |                              |
|-------------------------------------------------------------|------------------------------|
| Recommended Use                                             | Domestic, Hotel & Commercial |
| Colour                                                      | Matte Black                  |
| WARRANTY                                                    |                              |
| Domestic Use Replacement Only                               | 10 Years                     |
| Please refer to Warranty Page for full Terms and Conditions |                              |