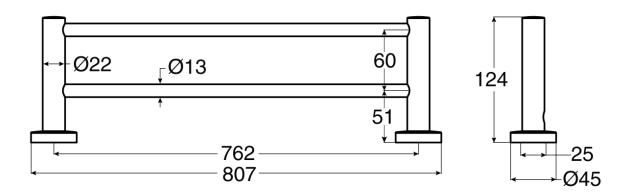

## Posh Solus MK2 Double Rail 750mm Matte Black 2263976

| SPECIFICATIONS                                              |                              |
|-------------------------------------------------------------|------------------------------|
| Recommended Use                                             | Domestic, Hotel & Commercial |
| Colour                                                      | Matte Black                  |
| WARRANTY                                                    |                              |
| Domestic Use Replacement Only                               | 10 Years                     |
| Please refer to Warranty Page for full Terms and Conditions |                              |





Dimensions are nominal measurements only.

## **CLEANING RECOMMENDATIONS:**

We recommend the use of soapy water or approved cleaners. This product should not be cleaned with abrasive materials. Damage caused by any improper treatment is not covered by the product warranty. Refer to Posh Warranty page for full Terms and Conditions.