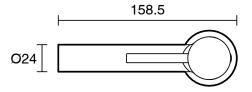

estic;Commercial;Hotel     |
| Colour Category                                             | Nickel                        |
| Colour Finish                                               | Brushed Nickel                |
| Primary Material                                            | Lead Free Brass               |
| Hot Water Unit Suitability                                  | Storage Tank; Continuous Flow |
| WARRANTY                                                    |                               |
| Warranty - Domestic Use (Years)                             | 10                            |
| Spare Parts & Labour (Years)                                | 1                             |
| Please refer to Warranty Page for full Terms and Conditions |                               |









Dimensions are nominal measurements only.

## **CLEANING RECOMMENDATIONS:**

We recommend the use of soapy water or approved cleaners. This product should not be cleaned with abrasive materials. Damage caused by any improper treatment is not covered by the product warranty. Refer to Warranty Conditions