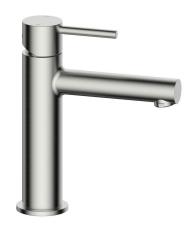

## Mizu Drift Basin Mixer Tap Straight Spout Brushed Nickel (6 Star) 2267237

| SPECIFICATIONS                                              |                               |
|-------------------------------------------------------------|-------------------------------|
| Recommended Use                                             | Domestic;Commercial;Hotel     |
| Colour Category                                             | Nickel                        |
| Colour Finish                                               | Brushed Nickel                |
| Primary Material                                            | Lead Free Brass               |
| Hot Water Unit Suitability                                  | Storage Tank; Continuous Flow |
| WARRANTY                                                    |                               |
| Warranty - Domestic Use (Years)                             | 10                            |
| Spare Parts & Labour (Years)                                | 1                             |
| Please refer to Warranty Page for full Terms and Conditions |                               |