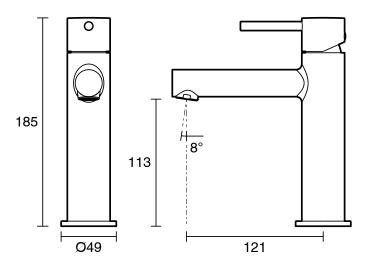

tic;Commercial;Hotel     |
| Colour Category                                             | Nickel                        |
| Colour Finish                                               | Brushed Nickel                |
| Primary Material                                            | Lead Free Brass               |
| Hot Water Unit Suitability                                  | Storage Tank; Continuous Flow |
| WARRANTY                                                    |                               |
| Warranty - Domestic Use (Years)                             | 10                            |
| Spare Parts & Labour (Years)                                | 1                             |
| Please refer to Warranty Page for full Terms and Conditions |                               |









Dimensions are nominal measurements only.

## **CLEANING RECOMMENDATIONS:**

We recommend the use of soapy water or approved cleaners. This product should not be cleaned with abrasive materials. Damage caused by any improper treatment is not covered by the product warranty. Refer to Warranty Conditions