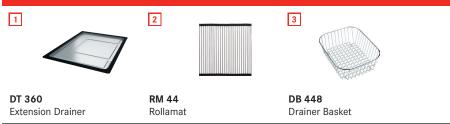

## **PRODUCT INFORMATION**

| Dimensions             | 780 x 450mm                                    |
|------------------------|------------------------------------------------|
| Cabinet Base           | 800mm                                          |
| Bowl Size              | 420 x 410 x 200mm/34L<br>298 x 410 x 200mm/24L |
| Bowl Radius            | 12mm                                           |
| Cut-Out Size           | Template                                       |
| Cut-Out Template       | Yes                                            |
| Waste Outlet           | Semi Integrated Waste                          |
| Overflow               | No                                             |
| Tap Holes              | No                                             |
| Remote Waste           | No                                             |
| Opposite Configuration | Yes                                            |
| Included Accessories   | 1 2 3                                          |
|                        |                                                |

1 ACCESSORIES INCLUDED

ACCESSORIES