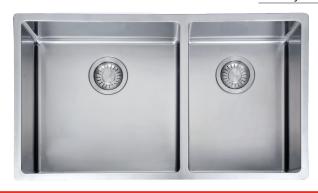

## Product Category Sinks Finish Stainless Steel Installation Inset/Flushmount/ Undermount Range BOW Model BXX 220-42/29 SBR Warranty 50 Years

## **PRODUCT INFORMATION**

| Dimensions             | 780 x 450mm                                    |
|------------------------|------------------------------------------------|
| Cabinet Base           | 800mm                                          |
| Bowl Size              | 420 x 410 x 200mm/34L<br>298 x 410 x 200mm/24L |
| Bowl Radius            | 12mm                                           |
| Cut-Out Size           | Template                                       |
| Cut-Out Template       | Yes                                            |
| Waste Outlet           | Semi Integrated Waste                          |
| Overflow               | No                                             |
| Tap Holes              | No                                             |
| Remote Waste           | No                                             |
| Opposite Configuration | Yes                                            |
| Included Accessories   | 1 2 3                                          |
|                        |                                                |