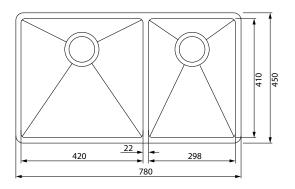

## **PRODUCT INFORMATION**

| Dimensions             | 780 x 450mm                                    |
|------------------------|------------------------------------------------|
| Cabinet Base           | 800mm                                          |
| Bowl Size              | 420 x 410 x 200mm/34L<br>298 x 410 x 200mm/24L |
| Bowl Radius            | 12mm                                           |
| Cut-Out Size           | Template                                       |
| Cut-Out Template       | Yes                                            |
| Waste Outlet           | Semi Integrated Waste                          |
| Overflow               | No                                             |
| Tap Holes              | No                                             |
| Remote Waste           | No                                             |
| Opposite Configuration | Yes                                            |
| Included Accessories   | 1 2 3                                          |
|                        |                                                |