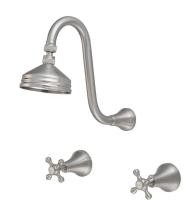

| 150 - 500 kPa                |
| Maximum Continuous Working Temperature                      | 80 deg C                     |
| Suitable for Storage Tank Hot Water                         | Yes                          |
| Suitable for Continuous Flow Hot Water                      | Yes                          |
| Suitable for Gravity Feed Hot Water                         | No                           |
| WARRANTY                                                    |                              |
| Warranty - Domestic Use                                     | 10 Years                     |
| Spare Parts & Labour                                        | 12 Months                    |
| Please refer to Warranty Page for full Terms and Conditions |                              |







Dimensions are nominal measurements only.

## **CLEANING RECOMMENDATIONS:**

We recommend the use of soapy water or approved cleaners. This product should not be cleaned with abrasive materials. Damage caused by any improper treatment is not covered by the product warranty. Refer to Warranty Conditions