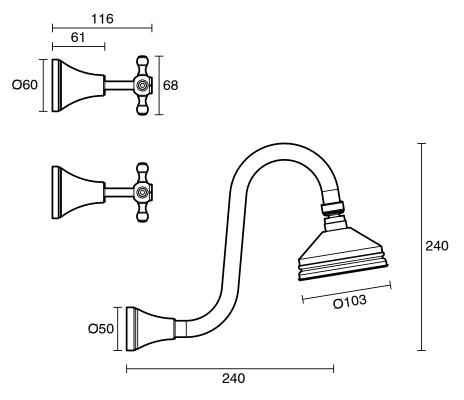

| 150 - 500 kPa                |
| Maximum Continuous Working Temperature                      | 80 deg C                     |
| Suitable for Storage Tank Hot Water                         | Yes                          |
| Suitable for Continuous Flow Hot Water                      | Yes                          |
| Suitable for Gravity Feed Hot Water                         | No                           |
| WARRANTY                                                    |                              |
| Warranty - Domestic Use                                     | 10 Years                     |
| Spare Parts & Labour                                        | 12 Months                    |
| Please refer to Warranty Page for full Terms and Conditions |                              |







Dimensions are nominal measurements only.

## **CLEANING RECOMMENDATIONS:**

We recommend the use of soapy water or approved cleaners. This product should not be cleaned with abrasive materials. Damage caused by any improper treatment is not covered by the product warranty. Refer to Warranty Conditions