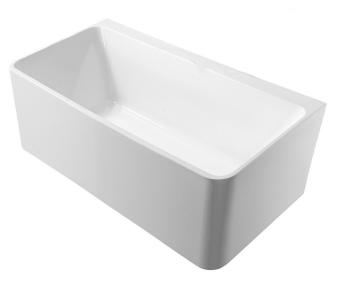

## Posh Domaine Back to Wall Freestanding Bath 1700 x 750mm White

| SPECIFICATIONS                                              |                                                                                                             |
|-------------------------------------------------------------|-------------------------------------------------------------------------------------------------------------|
| Recommended Use                                             | Domestic, Hotel & Commercial                                                                                |
| Material                                                    | Sanitary Grade Acrylic                                                                                      |
| Colour                                                      | White                                                                                                       |
| Capacity                                                    | 300 Litres                                                                                                  |
| Weight                                                      | 48 kg                                                                                                       |
| Overflow                                                    | No                                                                                                          |
| Plug & Waste                                                | Standard Installation 40mm Plug & Waste<br>Slab or Second Floor Installation - use<br>Plumbdinger (1409790) |
| Tiling Bead                                                 | No                                                                                                          |
| WARRANTY                                                    |                                                                                                             |
| Warranty - Domestic Use                                     | 10 Years                                                                                                    |
| Spare Parts & Labour                                        | 12 Months                                                                                                   |
| Please refer to Warranty Page for full Terms and Conditions |                                                                                                             |