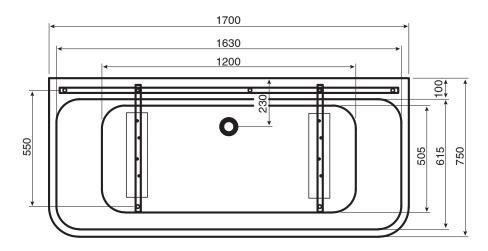

## Posh Domaine Back to Wall Freestanding Bath 1700 x 750mm White

| SPECIFICATIONS                                              |                                                                                                             |
|-------------------------------------------------------------|-------------------------------------------------------------------------------------------------------------|
| Recommended Use                                             | Domestic, Hotel & Commercial                                                                                |
| Material                                                    | Sanitary Grade Acrylic                                                                                      |
| Colour                                                      | White                                                                                                       |
| Capacity                                                    | 300 Litres                                                                                                  |
| Weight                                                      | 48 kg                                                                                                       |
| Overflow                                                    | No                                                                                                          |
| Plug & Waste                                                | Standard Installation 40mm Plug & Waste<br>Slab or Second Floor Installation - use<br>Plumbdinger (1409790) |
| Tiling Bead                                                 | No                                                                                                          |
| WARRANTY                                                    |                                                                                                             |
| Warranty - Domestic Use                                     | 10 Years                                                                                                    |
| Spare Parts & Labour                                        | 12 Months                                                                                                   |
| Please refer to Warranty Page for full Terms and Conditions |                                                                                                             |

Dimensions are nominal measurements only.

Disclaimer: Products in this specification manual must by regulation be installed by licensed and registered trade people. The manufacturer/distributor reserves the right to vary specifications or delete models from their range without prior notification. Dimensions are nominal measurements only. Dimensions and set-outs listed are correct at time of publication however the manufacturer/distributor takes no responsibility for printing errors.