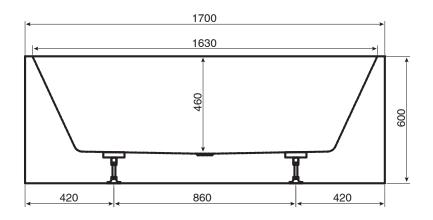

## Posh Domaine Back to Wall Freestanding Bath 1700 x 750mm White

| SPECIFICATIONS                                              |                                                                                                             |
|-------------------------------------------------------------|-------------------------------------------------------------------------------------------------------------|
| Recommended Use                                             | Domestic, Hotel & Commercial                                                                                |
| Material                                                    | Sanitary Grade Acrylic                                                                                      |
| Colour                                                      | White                                                                                                       |
| Capacity                                                    | 300 Litres                                                                                                  |
| Weight                                                      | 48 kg                                                                                                       |
| Overflow                                                    | No                                                                                                          |
| Plug & Waste                                                | Standard Installation 40mm Plug & Waste<br>Slab or Second Floor Installation - use<br>Plumbdinger (1409790) |
| Tiling Bead                                                 | No                                                                                                          |
| WARRANTY                                                    |                                                                                                             |
| Warranty - Domestic Use                                     | 10 Years                                                                                                    |
| Spare Parts & Labour                                        | 12 Months                                                                                                   |
| Please refer to Warranty Page for full Terms and Conditions |                                                                                                             |

Dimensions are nominal measurements only.

Disclaimer: Products in this specification manual must by regulation be installed by licensed and registered trade people. The manufacturer/distributor reserves the right to vary specifications or delete models from their range without prior notification. Dimensions are nominal measurements only. Dimensions and set-outs listed are correct at time of publication however the manufacturer/distributor takes no responsibility for printing errors.