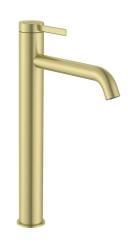

rass                         |
| Colour Finish                                               | Brushed Brass                 |
| Max Continuous Working Pressure (kPa)                       | 500                           |
| Max Continuous Working Temperature (deg C)                  | 65                            |
| Hot Water Unit Suitability                                  | Storage Tank; Continuous Flow |
| WARRANTY                                                    |                               |
| Warranty - Domestic Use (Years)                             | 15                            |
| Spare Parts & Labour (Years)                                | 1                             |
| Please refer to Warranty Page for full Terms and Conditions |                               |







Dimensions are nominal measurements only.

## **CLEANING RECOMMENDATIONS:**

We recommend the use of soapy water or approved cleaners. This product should not be cleaned with abrasive materials. Damage caused by any improper treatment is not covered by the product warranty. Refer to Warranty Conditions