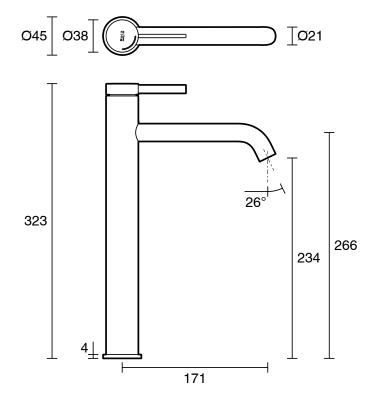

ss                         |
| Colour Finish                                               | Brushed Brass                 |
| Max Continuous Working Pressure (kPa)                       | 500                           |
| Max Continuous Working Temperature (deg C)                  | 65                            |
| Hot Water Unit Suitability                                  | Storage Tank; Continuous Flow |
| WARRANTY                                                    |                               |
| Warranty - Domestic Use (Years)                             | 15                            |
| Spare Parts & Labour (Years)                                | 1                             |
| Please refer to Warranty Page for full Terms and Conditions |                               |







Dimensions are nominal measurements only.

## **CLEANING RECOMMENDATIONS:**

We recommend the use of soapy water or approved cleaners. This product should not be cleaned with abrasive materials. Damage caused by any improper treatment is not covered by the product warranty. Refer to Warranty Conditions