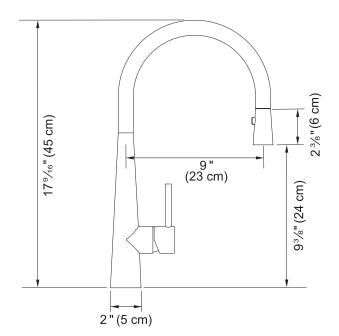

## **PRODUCT INFORMATION**

| Style                      | Pull-Out, Dual Spray                                                |
|----------------------------|---------------------------------------------------------------------|
| Tap Swivel Spout (degrees) | 180°                                                                |
| Cut-Out Size               | ø 35mm                                                              |
| WELS                       | 5 star / 6 Lpm<br>Registration TBA                                  |
| Min. (PSI)                 | 7.25                                                                |
| Max. (PSI)                 | 72.5                                                                |
| Min. (kPa)                 | 50kPa                                                               |
| Max. (kPa)                 | 500kPa                                                              |
| Finish                     | Stainless Steel                                                     |
| Warranty                   | 5 years parts and labour<br>15 years cartridge only<br>*T&C's apply |
|                            |                                                                     |