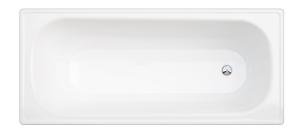

## Base Pressed Steel Bath 1700 x 750mm White

## 9502304

| SPECIFICATIONS                                              |                                  |
|-------------------------------------------------------------|----------------------------------|
| Recommended Use                                             | Domestic, Hotel & Commercial     |
| Material                                                    | Vitreous Enamel Pressed Steel    |
| Colour                                                      | White                            |
| Capacity                                                    | 241 ltr                          |
| Weight                                                      | 27.9 kg                          |
| Overflow Configuration                                      | No Overflow                      |
| Fixing                                                      | Hob mounted or checked into wall |
| Plug & Waste Size                                           | 40mm                             |
| Plug & Waste                                                | Sold Separately                  |
| WARRANTY                                                    |                                  |
| Warranty - Domestic Use                                     | 10 Years                         |
| Spare Parts & Labour                                        | 12 Months                        |
| Please refer to Warranty Page for full Terms and Conditions |                                  |