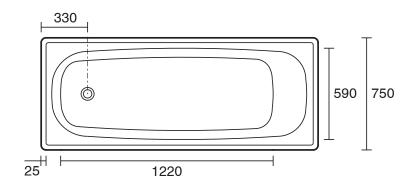

## Base Pressed Steel Bath 1700 x 750mm White

## 9502304

| SPECIFICATIONS                                              |                                  |
|-------------------------------------------------------------|----------------------------------|
| Recommended Use                                             | Domestic, Hotel & Commercial     |
| Material                                                    | Vitreous Enamel Pressed Steel    |
| Colour                                                      | White                            |
| Capacity                                                    | 241 ltr                          |
| Weight                                                      | 27.9 kg                          |
| Overflow Configuration                                      | No Overflow                      |
| Fixing                                                      | Hob mounted or checked into wall |
| Plug & Waste Size                                           | 40mm                             |
| Plug & Waste                                                | Sold Separately                  |
| WARRANTY                                                    |                                  |
| Warranty - Domestic Use                                     | 10 Years                         |
| Spare Parts & Labour                                        | 12 Months                        |
| Please refer to Warranty Page for full Terms and Conditions |                                  |

Dimensions are nominal measurements only.