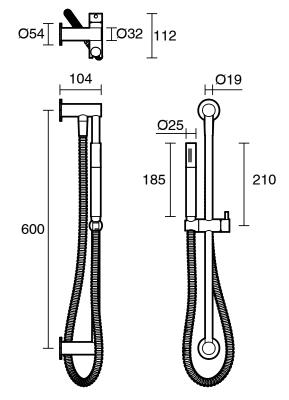

## Sussex Scala Single Rail Shower with Top Rail Water Inlet LUX PVD Brushed Platinum Gold (3 Star) 2268335

| SPECIFICATIONS                                              |                                              |
|-------------------------------------------------------------|----------------------------------------------|
| Recommended Use                                             | Domestic;Hotel;Commercial                    |
| Colour Finish                                               | Brushed Platinum Gold                        |
| Primary Material                                            | Brass                                        |
| Recommended Pressure Range                                  | 150 - 500 kPa as per AS3500                  |
| Max Continuous Working Temperature (deg C)                  | 65                                           |
| Min Continuous Working Temperature (deg C)                  | 5                                            |
| Hot Water Unit Suitability                                  | Gravity Feed;Storage<br>Tank;Continuous Flow |
| WARRANTY                                                    |                                              |
| Warranty - Domestic Use (Years)                             | 3                                            |
| Spare Parts & Labour (Years)                                | 3                                            |
| Please refer to Warranty Page for full Terms and Conditions |                                              |

Dimensions are nominal measurements only.