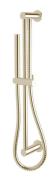

## Sussex Scala Single Rail Shower with Top Rail Water Inlet LUX PVD Brushed Platinum Gold (3 Star) 2268335

| SPECIFICATIONS                                              |                                              |
|-------------------------------------------------------------|----------------------------------------------|
| Recommended Use                                             | Domestic;Hotel;Commercial                    |
| Colour Finish                                               | Brushed Platinum Gold                        |
| Primary Material                                            | Brass                                        |
| Recommended Pressure Range                                  | 150 - 500 kPa as per AS3500                  |
| Max Continuous Working Temperature (deg C)                  | 65                                           |
| Min Continuous Working Temperature (deg C)                  | 5                                            |
| Hot Water Unit Suitability                                  | Gravity Feed;Storage<br>Tank;Continuous Flow |
| WARRANTY                                                    |                                              |
| Warranty - Domestic Use (Years)                             | 3                                            |
| Spare Parts & Labour (Years)                                | 3                                            |
| Please refer to Warranty Page for full Terms and Conditions |                                              |