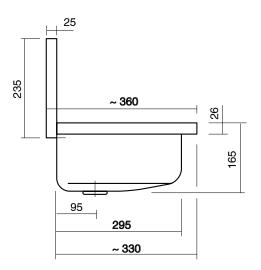

## Alape Klassiker Wall Basin 510x360mm Overflow **White with Black Trim**

## 1804358

| Domestic, Hotel & Commercial |
|------------------------------|
| Glass Enamelled Steel        |
| White                        |
| 12 Litres                    |
| 3.7kgs                       |
| Wall Mounted                 |
| No Taphole                   |
| Overflow Kit Included        |
| Included                     |
| Sold Separately              |
|                              |
| 15 Years                     |
| 12 Months                    |
|                              |







Dimensions are nominal measurements only.

## **CLEANING RECOMMENDATIONS:**

We recommend the use of soapy water or approved cleaners. This product should not be cleaned with abrasive materials. Damage caused by any improper treatment is not covered by the product warranty. Refer to Warranty Conditions