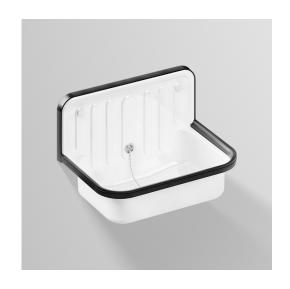

## Alape Klassiker Wall Basin 510x360mm Overflow **White with Black Trim**

## 1804358

| Domestic, Hotel & Commercial |
|------------------------------|
| Glass Enamelled Steel        |
| White                        |
| 12 Litres                    |
| 3.7kgs                       |
| Wall Mounted                 |
| No Taphole                   |
| Overflow Kit Included        |
| Included                     |
| Sold Separately              |
|                              |
| 15 Years                     |
| 12 Months                    |
|                              |







Dimensions are nominal measurements only.

## **CLEANING RECOMMENDATIONS:**

We recommend the use of soapy water or approved cleaners. This product should not be cleaned with abrasive materials. Damage caused by any improper treatment is not covered by the product warranty. Refer to Warranty Conditions