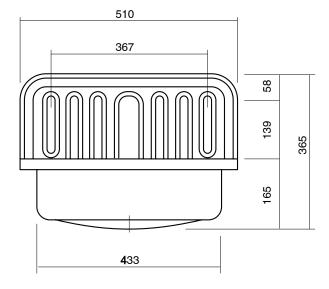

## Alape Klassiker Wall Basin 510x360mm Overflow **White with Black Trim**

## 1804358

| Domestic, Hotel & Commercial |
|------------------------------|
| Glass Enamelled Steel        |
| White                        |
| 12 Litres                    |
| 3.7kgs                       |
| Wall Mounted                 |
| No Taphole                   |
| Overflow Kit Included        |
| Included                     |
| Sold Separately              |
|                              |
| 15 Years                     |
| 12 Months                    |
|                              |







Dimensions are nominal measurements only.

## **CLEANING RECOMMENDATIONS:**

We recommend the use of soapy water or approved cleaners. This product should not be cleaned with abrasive materials. Damage caused by any improper treatment is not covered by the product warranty. Refer to Warranty Conditions