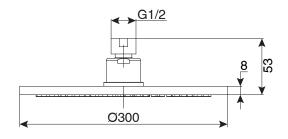

| 150 - 500 kPa                |
| Maximum Continuous Working Temperature                      | 60 deg C                     |
| Suitable for Storage Tank Hot Water                         | Yes                          |
| Suitable for Continuous Flow Hot Water                      | Yes                          |
| Suitable for Gravity Feed Hot Water                         | No                           |
| WARRANTY                                                    |                              |
| Warranty - Domestic Use                                     | 10 Years                     |
| Spare Parts & Labour                                        | 12 Months                    |
| Please refer to Warranty Page for full Terms and Conditions |                              |









Dimensions are nominal measurements only.

## **CLEANING RECOMMENDATIONS:**

We recommend the use of soapy water or approved cleaners. This product should not be cleaned with abrasive materials. Damage caused by any improper treatment is not covered by the product warranty. Refer to Warranty Conditions