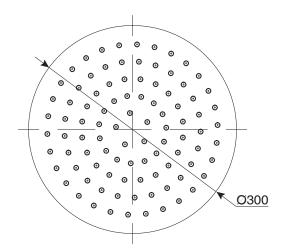

| 150 - 500 kPa                |
| Maximum Continuous Working Temperature                      | 60 deg C                     |
| Suitable for Storage Tank Hot Water                         | Yes                          |
| Suitable for Continuous Flow Hot Water                      | Yes                          |
| Suitable for Gravity Feed Hot Water                         | No                           |
| WARRANTY                                                    |                              |
| Warranty - Domestic Use                                     | 10 Years                     |
| Spare Parts & Labour                                        | 12 Months                    |
| Please refer to Warranty Page for full Terms and Conditions |                              |









Dimensions are nominal measurements only.

## **CLEANING RECOMMENDATIONS:**

We recommend the use of soapy water or approved cleaners. This product should not be cleaned with abrasive materials. Damage caused by any improper treatment is not covered by the product warranty. Refer to Warranty Conditions