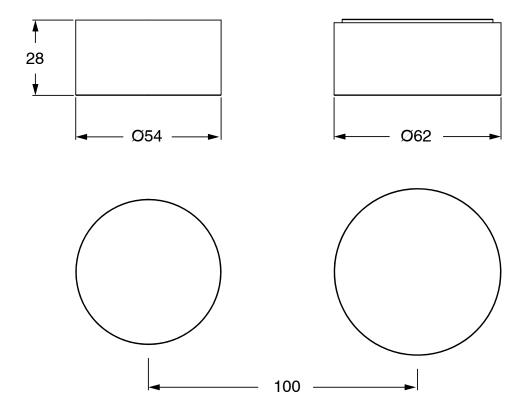

Brass                      |
| Recommended Pressure Range                                  | 150 - 500 kPa as per AS3500   |
| Max Continuous Working Temperature (deg C)                  | 65                            |
| Min Continuous Working Temperature (deg C)                  | 5                             |
| Hot Water Unit Suitability                                  | Storage Tank; Continuous Flow |
| WARRANTY                                                    |                               |
| Warranty - Domestic Use (Years)                             | 15                            |
| Spare Parts & Labour (Years)                                | 1                             |
| Please refer to Warranty Page for full Terms and Conditions |                               |





Dimensions are nominal measurements only.

## **CLEANING RECOMMENDATIONS:**

We recommend the use of soapy water or approved cleaners. This product should not be cleaned with abrasive materials. Damage caused by any improper treatment is not covered by the product warranty. Refer to Warranty Conditions