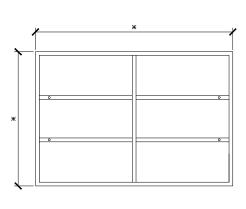

#### 1000W X 146D X 930H

To see the complete Issy range go to www.reece.com.au/bathrooms

| STANDARD SIZES     | CL-SHV-600 | CL-DBLSHV-1000 | CL-DBLSHV-1200 | CL-TRISHV-1500 | CL-TRISHV-1800 |
|--------------------|------------|----------------|----------------|----------------|----------------|
| Width (mm)         | 600        | 1000           | 1200           | 1500           | 1800           |
| Depth (mm)         | 146        | 146            | 146            | 146            | 146            |
| Height (mm)        | 930        | 930            | 930            | 930            | 930            |
| Adjustable shelves | 2          | 4              | 4              | 6              | 6              |