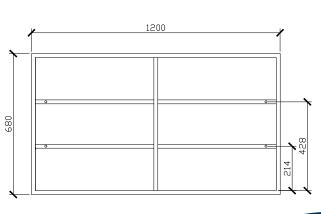

-----|---------------------|---------------------|---------------------|---------------------|
| Width (mm)         | 601-1000           | 1001-1200           | 1201-1300           | 1301-1500           | 1501-1800           |
| Depth (mm)         | 146                | 146                 | 146                 | 146                 | 146                 |
| Height (mm)        | 800-1200           | 800-1200            | 800-1200            | 800-1200            | 800-1200            |
| Adjustable shelves | 4                  | 4                   | 4                   | 6                   | 6                   |



# ISSY//

### **Cloud Shaving Cabinet**

STANDARD SIZES

#### 600W X 146D X 930H



#### SIDE VIEW for all sizes



#### 1000W X 146D X 930H





#### 1200W X 146D X 930H







**Specification Sheet** 

# ISSY//

### **Cloud Shaving Cabinet**

STANDARD SIZES

#### 1500W X 146D X 930H





#### 1800W X 146D X 930H





# ISSY//

### **Cloud Shaving Cabinet**

**CUSTOM SIZES** 

#### 601-1000W X 146D X 800-1200H



#### SIDE VIEW for all sizes



1001-1200W X 146D X 800-1200H





1201-1300W X 146D X 800-1200H







**Specification Sheet** 

# ISSY//

### **Cloud Shaving Cabinet**

**CUSTOM SIZES** 

#### 1301-1500W X 146D X 800-1200H





#### 1501-1800W X 146D X 800-1200H





\*PLEASE NOTE: THE BACKING CABINET SIZE VARIES
DEPENDING ON THE FINISHED CUSTOM MIRROR SIZE. FOR
ACCURATE DIMENSIONS, PLEASE DOUBLE CHECK WITH ZUSTER