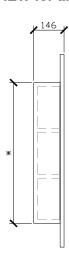

#### SIDE VIEW for all sizes

1001-1200W X 146D X 800-1200H

1201-1300W X 146D X 800-1200H

**Specification Sheet** 

#### 601-1000W X 146D X 800-1200H