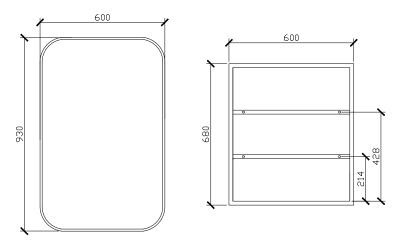

#### 600W X 146D X 930H

#### SIDE VIEW for all sizes

To see the complete Issy range go to www.reece.com.au/bathrooms

| STANDARD SIZES     | CL-SHV-600 | CL-DBLSHV-1000 | CL-DBLSHV-1200 | CL-TRISHV-1500 | CL-TRISHV-1800 |
|--------------------|------------|----------------|----------------|----------------|----------------|
| Width (mm)         | 600        | 1000           | 1200           | 1500           | 1800           |
| Depth (mm)         | 146        | 146            | 146            | 146            | 146            |
| Height (mm)        | 930        | 930            | 930            | 930            | 930            |
| Adjustable shelves | 2          | 4              | 4              | 6              | 6              |