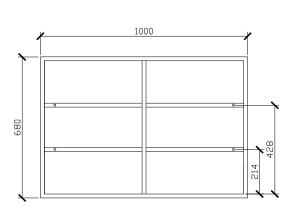

--------------|--------------------|---------------------|---------------------|---------------------|---------------------|
| Width (mm)         | 601-1000           | 1001-1200           | 1201-1300           | 1301-1500           | 1501-1800           |
| Depth (mm)         | 146                | 146                 | 146                 | 146                 | 146                 |
| Height (mm)        | 800-1200           | 800-1200            | 800-1200            | 800-1200            | 800-1200            |
| Adjustable shelves | 4                  | 4                   | 4                   | 6                   | 6                   |



# ISSY//

### **Cloud Shaving Cabinet**

STANDARD SIZES

#### 600W X 146D X 930H



#### SIDE VIEW for all sizes



#### 1000W X 146D X 930H





#### 1200W X 146D X 930H







**Specification Sheet** 

# ISSY//

### **Cloud Shaving Cabinet**

STANDARD SIZES

#### 1500W X 146D X 930H





#### 1800W X 146D X 930H





# ISSY//

### **Cloud Shaving Cabinet**

**CUSTOM SIZES** 

#### 601-1000W X 146D X 800-1200H



#### SIDE VIEW for all sizes



1001-1200W X 146D X 800-1200H





1201-1300W X 146D X 800-1200H







**Specification Sheet** 

# ISSY//

### **Cloud Shaving Cabinet**

**CUSTOM SIZES** 

#### 1301-1500W X 146D X 800-1200H





#### 1501-1800W X 146D X 800-1200H





\*PLEASE NOTE: THE BACKING CABINET SIZE VARIES
DEPENDING ON THE FINISHED CUSTOM MIRROR SIZE. FOR
ACCURATE DIMENSIONS, PLEASE DOUBLE CHECK WITH ZUSTER