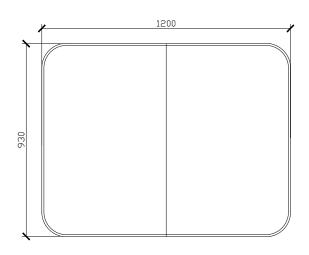

-------|---------------------|---------------------|---------------------|---------------------|
| Width (mm)         | 601-1000           | 1001-1200           | 1201-1300           | 1301-1500           | 1501-1800           |
| Depth (mm)         | 146                | 146                 | 146                 | 146                 | 146                 |
| Height (mm)        | 800-1200           | 800-1200            | 800-1200            | 800-1200            | 800-1200            |
| Adjustable shelves | 4                  | 4                   | 4                   | 6                   | 6                   |



# ISSY//

### **Cloud Shaving Cabinet**

STANDARD SIZES

#### 600W X 146D X 930H



#### SIDE VIEW for all sizes



#### 1000W X 146D X 930H





#### 1200W X 146D X 930H







**Specification Sheet** 

# ISSY//

### **Cloud Shaving Cabinet**

STANDARD SIZES

#### 1500W X 146D X 930H





#### 1800W X 146D X 930H





# ISSY//

### **Cloud Shaving Cabinet**

**CUSTOM SIZES** 

#### 601-1000W X 146D X 800-1200H



#### SIDE VIEW for all sizes



1001-1200W X 146D X 800-1200H





1201-1300W X 146D X 800-1200H







**Specification Sheet** 

# ISSY//

### **Cloud Shaving Cabinet**

**CUSTOM SIZES** 

#### 1301-1500W X 146D X 800-1200H





#### 1501-1800W X 146D X 800-1200H





\*PLEASE NOTE: THE BACKING CABINET SIZE VARIES
DEPENDING ON THE FINISHED CUSTOM MIRROR SIZE. FOR
ACCURATE DIMENSIONS, PLEASE DOUBLE CHECK WITH ZUSTER