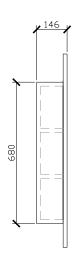

#### SIDE VIEW for all sizes

To see the complete Issy range go to www.reece.com.au/bathrooms

| STANDARD SIZES     | CL-SHV-600 | CL-DBLSHV-1000 | CL-DBLSHV-1200 | CL-TRISHV-1500 | CL-TRISHV-1800 |
|--------------------|------------|----------------|----------------|----------------|----------------|
| Width (mm)         | 600        | 1000           | 1200           | 1500           | 1800           |
| Depth (mm)         | 146        | 146            | 146            | 146            | 146            |
| Height (mm)        | 930        | 930            | 930            | 930            | 930            |
| Adjustable shelves | 2          | 4              | 4              | 6              | 6              |