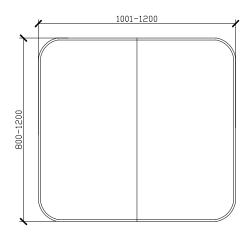

#### 1000W X 146D X 930H

To see the complete Issy range go to www.reece.com.au/bathrooms

| STANDARD SIZES     | CL-SHV-600 | CL-DBLSHV-1000 | CL-DBLSHV-1200 | CL-TRISHV-1500 | CL-TRISHV-1800 |
|--------------------|------------|----------------|----------------|----------------|----------------|
| Width (mm)         | 600        | 1000           | 1200           | 1500           | 1800           |
| Depth (mm)         | 146        | 146            | 146            | 146            | 146            |
| Height (mm)        | 930        | 930            | 930            | 930            | 930            |
| Adjustable shelves | 2          | 4              | 4              | 6              | 6              |