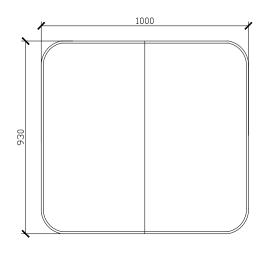

----------------|--------------------|---------------------|---------------------|---------------------|---------------------|
| Width (mm)         | 601-1000           | 1001-1200           | 1201-1300           | 1301-1500           | 1501-1800           |
| Depth (mm)         | 146                | 146                 | 146                 | 146                 | 146                 |
| Height (mm)        | 800-1200           | 800-1200            | 800-1200            | 800-1200            | 800-1200            |
| Adjustable shelves | 4                  | 4                   | 4                   | 6                   | 6                   |



# ISSY//

### **Cloud Shaving Cabinet**

STANDARD SIZES

#### 600W X 146D X 930H



#### SIDE VIEW for all sizes



#### 1000W X 146D X 930H





#### 1200W X 146D X 930H







**Specification Sheet** 

# ISSY//

### **Cloud Shaving Cabinet**

STANDARD SIZES

#### 1500W X 146D X 930H





#### 1800W X 146D X 930H





# ISSY//

### **Cloud Shaving Cabinet**

**CUSTOM SIZES** 

#### 601-1000W X 146D X 800-1200H



#### SIDE VIEW for all sizes



1001-1200W X 146D X 800-1200H





1201-1300W X 146D X 800-1200H







**Specification Sheet** 

# ISSY//

### **Cloud Shaving Cabinet**

**CUSTOM SIZES** 

#### 1301-1500W X 146D X 800-1200H





#### 1501-1800W X 146D X 800-1200H





\*PLEASE NOTE: THE BACKING CABINET SIZE VARIES
DEPENDING ON THE FINISHED CUSTOM MIRROR SIZE. FOR
ACCURATE DIMENSIONS, PLEASE DOUBLE CHECK WITH ZUSTER