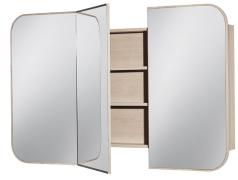

### **Cloud Shaving Cabinet**

| SPECIFICATIONS        |                                                                                                          |
|-----------------------|----------------------------------------------------------------------------------------------------------|
| Recommended Use       | Domestic, Hotel & Commercial                                                                             |
| Mirror Trim Material  | 19mm American Oak veneer                                                                                 |
| Mirror Frame Material | 2 Pack Polyurethane on High Moisture Resistant MDF                                                       |
| Door Design           | Soft close doors with hinged opening                                                                     |
| Mirror Material       | 4mm Australian made safety mirror                                                                        |
| Colour Variations     | Please refer to the Colour, Finish and Material Variations Document on the Website for more information. |
| Features              | Adjustable internal shelves                                                                              |
| Fixing                | Bolted / Screwed to Wall by a Licensed Trades Person (not included)                                      |

### **Cloud Shaving Cabinet**

STANDARD SIZES

#### 600W X 146D X 930H