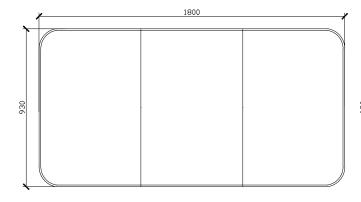

-1200           | 1201-1300           | 1301-1500           | 1501-1800           |
| Depth (mm)         | 146                | 146                 | 146                 | 146                 | 146                 |
| Height (mm)        | 800-1200           | 800-1200            | 800-1200            | 800-1200            | 800-1200            |
| Adjustable shelves | 4                  | 4                   | 4                   | 6                   | 6                   |



# ISSY//

### **Cloud Shaving Cabinet**

STANDARD SIZES

#### 600W X 146D X 930H



#### SIDE VIEW for all sizes



#### 1000W X 146D X 930H





#### 1200W X 146D X 930H







**Specification Sheet** 

# ISSY//

### **Cloud Shaving Cabinet**

STANDARD SIZES

#### 1500W X 146D X 930H





#### 1800W X 146D X 930H





# ISSY//

### **Cloud Shaving Cabinet**

**CUSTOM SIZES** 

#### 601-1000W X 146D X 800-1200H



#### SIDE VIEW for all sizes



1001-1200W X 146D X 800-1200H





1201-1300W X 146D X 800-1200H







**Specification Sheet** 

# ISSY//

### **Cloud Shaving Cabinet**

**CUSTOM SIZES** 

#### 1301-1500W X 146D X 800-1200H





#### 1501-1800W X 146D X 800-1200H





\*PLEASE NOTE: THE BACKING CABINET SIZE VARIES
DEPENDING ON THE FINISHED CUSTOM MIRROR SIZE. FOR
ACCURATE DIMENSIONS, PLEASE DOUBLE CHECK WITH ZUSTER