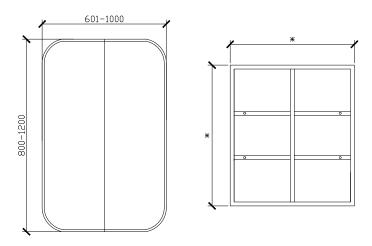

#### 601-1000W X 146D X 800-1200H

| CUSTOM SIZES       | CL-DBLSHV-601-1000 | CL-DBLSHV-1001-1200 | CL-DBLSHV-1201-1300 | CL-TRISHV-1301-1500 | CL-TRISHV-1501-1800 |
|--------------------|--------------------|---------------------|---------------------|---------------------|---------------------|
| Width (mm)         | 601-1000           | 1001-1200           | 1201-1300           | 1301-1500           | 1501-1800           |
| Depth (mm)         | 146                | 146                 | 146                 | 146                 | 146                 |
| Height (mm)        | 800-1200           | 800-1200            | 800-1200            | 800-1200            | 800-1200            |
| Adjustable shelves | 4                  | 4                   | 4                   | 6                   | 6                   |