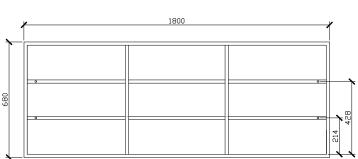

200           | 1201-1300           | 1301-1500           | 1501-1800           |
| Depth (mm)         | 146                | 146                 | 146                 | 146                 | 146                 |
| Height (mm)        | 800-1200           | 800-1200            | 800-1200            | 800-1200            | 800-1200            |
| Adjustable shelves | 4                  | 4                   | 4                   | 6                   | 6                   |



# ISSY//

### **Cloud Shaving Cabinet**

STANDARD SIZES

#### 600W X 146D X 930H



#### SIDE VIEW for all sizes



#### 1000W X 146D X 930H





#### 1200W X 146D X 930H







**Specification Sheet** 

# ISSY//

### **Cloud Shaving Cabinet**

STANDARD SIZES

#### 1500W X 146D X 930H





#### 1800W X 146D X 930H





# ISSY//

### **Cloud Shaving Cabinet**

**CUSTOM SIZES** 

#### 601-1000W X 146D X 800-1200H



#### SIDE VIEW for all sizes



1001-1200W X 146D X 800-1200H





1201-1300W X 146D X 800-1200H







**Specification Sheet** 

# ISSY//

### **Cloud Shaving Cabinet**

**CUSTOM SIZES** 

#### 1301-1500W X 146D X 800-1200H





#### 1501-1800W X 146D X 800-1200H





\*PLEASE NOTE: THE BACKING CABINET SIZE VARIES
DEPENDING ON THE FINISHED CUSTOM MIRROR SIZE. FOR
ACCURATE DIMENSIONS, PLEASE DOUBLE CHECK WITH ZUSTER