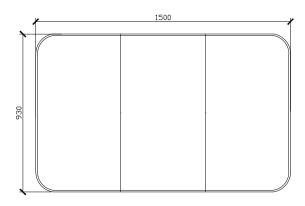

| 601-1000           | 1001-1200           | 1201-1300           | 1301-1500           | 1501-1800           |
| Depth (mm)         | 146                | 146                 | 146                 | 146                 | 146                 |
| Height (mm)        | 800-1200           | 800-1200            | 800-1200            | 800-1200            | 800-1200            |
| Adjustable shelves | 4                  | 4                   | 4                   | 6                   | 6                   |



# ISSY//

### **Cloud Shaving Cabinet**

STANDARD SIZES

#### 600W X 146D X 930H



#### SIDE VIEW for all sizes



#### 1000W X 146D X 930H





#### 1200W X 146D X 930H







**Specification Sheet** 

# ISSY//

### **Cloud Shaving Cabinet**

STANDARD SIZES

#### 1500W X 146D X 930H





#### 1800W X 146D X 930H





# ISSY//

### **Cloud Shaving Cabinet**

**CUSTOM SIZES** 

#### 601-1000W X 146D X 800-1200H



#### SIDE VIEW for all sizes



1001-1200W X 146D X 800-1200H





1201-1300W X 146D X 800-1200H







**Specification Sheet** 

# ISSY//

### **Cloud Shaving Cabinet**

**CUSTOM SIZES** 

#### 1301-1500W X 146D X 800-1200H





#### 1501-1800W X 146D X 800-1200H





\*PLEASE NOTE: THE BACKING CABINET SIZE VARIES
DEPENDING ON THE FINISHED CUSTOM MIRROR SIZE. FOR
ACCURATE DIMENSIONS, PLEASE DOUBLE CHECK WITH ZUSTER