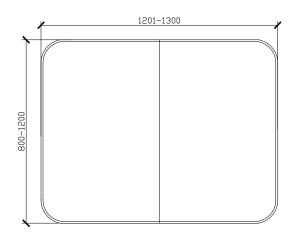

| CUSTOM SIZES       | CL-DBLSHV-601-1000 | CL-DBLSHV-1001-1200 | CL-DBLSHV-1201-1300 | CL-TRISHV-1301-1500 | CL-TRISHV-1501-1800 |
|--------------------|--------------------|---------------------|---------------------|---------------------|---------------------|
| Width (mm)         | 601-1000           | 1001-1200           | 1201-1300           | 1301-1500           | 1501-1800           |
| Depth (mm)         | 146                | 146                 | 146                 | 146                 | 146                 |
| Height (mm)        | 800-1200           | 800-1200            | 800-1200            | 800-1200            | 800-1200            |
| Adjustable shelves | 4                  | 4                   | 4                   | 6                   | 6                   |

### **Cloud Shaving Cabinet**

**CUSTOM SIZES** 

#### SIDE VIEW for all sizes

1001-1200W X 146D X 800-1200H

1201-1300W X 146D X 800-1200H

**Specification Sheet** 