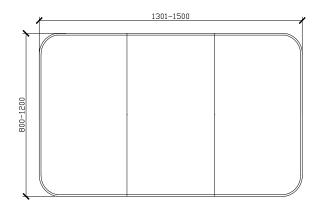

| CUSTOM SIZES       | CL-DBLSHV-601-1000 | CL-DBLSHV-1001-1200 | CL-DBLSHV-1201-1300 | CL-TRISHV-1301-1500 | CL-TRISHV-1501-1800 |
|--------------------|--------------------|---------------------|---------------------|---------------------|---------------------|
| Width (mm)         | 601-1000           | 1001-1200           | 1201-1300           | 1301-1500           | 1501-1800           |
| Depth (mm)         | 146                | 146                 | 146                 | 146                 | 146                 |
| Height (mm)        | 800-1200           | 800-1200            | 800-1200            | 800-1200            | 800-1200            |
| Adjustable shelves | 4                  | 4                   | 4                   | 6                   | 6                   |

### **Cloud Shaving Cabinet**

**CUSTOM SIZES** 

#### 1301-1500W X 146D X 800-1200H