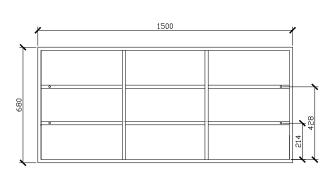

| 601-1000           | 1001-1200           | 1201-1300           | 1301-1500           | 1501-1800           |
| Depth (mm)         | 146                | 146                 | 146                 | 146                 | 146                 |
| Height (mm)        | 800-1200           | 800-1200            | 800-1200            | 800-1200            | 800-1200            |
| Adjustable shelves | 4                  | 4                   | 4                   | 6                   | 6                   |



# ISSY//

### **Cloud Shaving Cabinet**

STANDARD SIZES

#### 600W X 146D X 930H



#### SIDE VIEW for all sizes



#### 1000W X 146D X 930H





#### 1200W X 146D X 930H







**Specification Sheet** 

# ISSY//

### **Cloud Shaving Cabinet**

STANDARD SIZES

#### 1500W X 146D X 930H





#### 1800W X 146D X 930H





# ISSY//

### **Cloud Shaving Cabinet**

**CUSTOM SIZES** 

#### 601-1000W X 146D X 800-1200H



#### SIDE VIEW for all sizes



1001-1200W X 146D X 800-1200H





1201-1300W X 146D X 800-1200H







**Specification Sheet** 

# ISSY//

### **Cloud Shaving Cabinet**

**CUSTOM SIZES** 

#### 1301-1500W X 146D X 800-1200H





#### 1501-1800W X 146D X 800-1200H





\*PLEASE NOTE: THE BACKING CABINET SIZE VARIES
DEPENDING ON THE FINISHED CUSTOM MIRROR SIZE. FOR
ACCURATE DIMENSIONS, PLEASE DOUBLE CHECK WITH ZUSTER