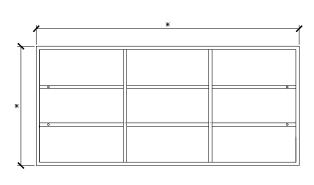

| CUSTOM SIZES       | CL-DBLSHV-601-1000 | CL-DBLSHV-1001-1200 | CL-DBLSHV-1201-1300 | CL-TRISHV-1301-1500 | CL-TRISHV-1501-1800 |
|--------------------|--------------------|---------------------|---------------------|---------------------|---------------------|
| Width (mm)         | 601-1000           | 1001-1200           | 1201-1300           | 1301-1500           | 1501-1800           |
| Depth (mm)         | 146                | 146                 | 146                 | 146                 | 146                 |
| Height (mm)        | 800-1200           | 800-1200            | 800-1200            | 800-1200            | 800-1200            |
| Adjustable shelves | 4                  | 4                   | 4                   | 6                   | 6                   |

#### 1301-1500W X 146D X 800-1200H

#### 1501-1800W X 146D X 800-1200H

\*PLEASE NOTE: THE BACKING CABINET SIZE VARIES
DEPENDING ON THE FINISHED CUSTOM MIRROR SIZE. FOR
ACCURATE DIMENSIONS, PLEASE DOUBLE CHECK WITH ZUSTER