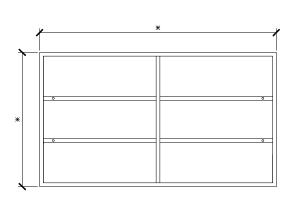

| CUSTOM SIZES       | CL-DBLSHV-601-1000 | CL-DBLSHV-1001-1200 | CL-DBLSHV-1201-1300 | CL-TRISHV-1301-1500 | CL-TRISHV-1501-1800 |
|--------------------|--------------------|---------------------|---------------------|---------------------|---------------------|
| Width (mm)         | 601-1000           | 1001-1200           | 1201-1300           | 1301-1500           | 1501-1800           |
| Depth (mm)         | 146                | 146                 | 146                 | 146                 | 146                 |
| Height (mm)        | 800-1200           | 800-1200            | 800-1200            | 800-1200            | 800-1200            |
| Adjustable shelves | 4                  | 4                   | 4                   | 6                   | 6                   |

#### SIDE VIEW for all sizes

1001-1200W X 146D X 800-1200H

1201-1300W X 146D X 800-1200H

**Specification Sheet** 