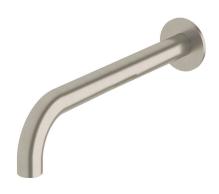

## Milli Pure Wall Basin Outlet 250mm PVD Brushed Nickel (3 Star) 9511581

| SPECIFICATIONS                                              |                              |
|-------------------------------------------------------------|------------------------------|
| Recommended Use                                             | Domestic;Hotel;Commercial    |
| Colour Finish                                               | Brushed Nickel               |
| Primary Material                                            | DR Brass                     |
| Recommended Pressure Range                                  | 150 - 500 kPa as per AS3500  |
| Max Continuous Working Temperature (deg C)                  | 65                           |
| Min Continuous Working Temperature (deg C)                  | 5                            |
| Hot Water Unit Suitability                                  | Storage Tank;Continuous Flow |
| WARRANTY                                                    |                              |
| Warranty - Domestic Use (Years)                             | 15                           |
| Spare Parts & Labour (Years)                                | 1                            |
| Please refer to Warranty Page for full Terms and Conditions |                              |