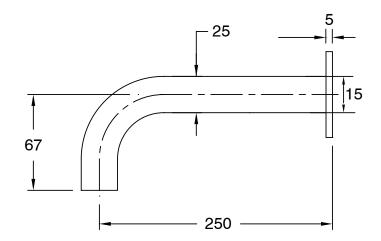

## Milli Pure Wall Basin Outlet 250mm PVD Brushed Nickel (3 Star) 9511581

| SPECIFICATIONS                                              |                              |
|-------------------------------------------------------------|------------------------------|
| Recommended Use                                             | Domestic;Hotel;Commercial    |
| Colour Finish                                               | Brushed Nickel               |
| Primary Material                                            | DR Brass                     |
| Recommended Pressure Range                                  | 150 - 500 kPa as per AS3500  |
| Max Continuous Working Temperature (deg C)                  | 65                           |
| Min Continuous Working Temperature (deg C)                  | 5                            |
| Hot Water Unit Suitability                                  | Storage Tank;Continuous Flow |
| WARRANTY                                                    |                              |
| Warranty - Domestic Use (Years)                             | 15                           |
| Spare Parts & Labour (Years)                                | 1                            |
| Please refer to Warranty Page for full Terms and Conditions |                              |

Dimensions are nominal measurements only.