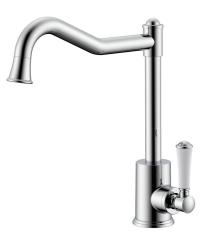

## Posh Canterbury English Sink Mixer Tap Small Porcelain Handle Chrome (4 Star)

9509431

| SPECIFICATIONS |
|----------------|
|----------------|

| Recommended Use                                             | Domestic;Hotel;Commercial    |  |
|-------------------------------------------------------------|------------------------------|--|
| Colour Finish                                               | Chrome                       |  |
| Primary Material                                            | DR Brass                     |  |
| Recommended Pressure Range                                  | 150 - 500 kPa as per AS3500  |  |
| Max Continuous Working Temperature (deg C)                  | 80                           |  |
| Min Continuous Working Temperature (deg C)                  | 5                            |  |
| Hot Water Unit Suitability                                  | Storage Tank;Continuous Flow |  |
| WARRANTY                                                    |                              |  |
| Warranty - Domestic Use (Years)                             | 10                           |  |
| Spare Parts & Labour (Years)                                | 1                            |  |
| Please refer to Warranty Page for full Terms and Conditions |                              |  |