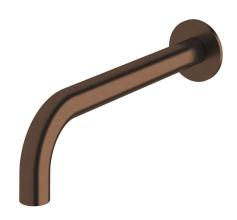

## Milli Pure Wall Bath Outlet 250mm PVD Brushed Bronze 9511095

| SPECIFICATIONS                                              |                               |
|-------------------------------------------------------------|-------------------------------|
| Recommended Use                                             | Domestic;Hotel;Commercial     |
| Colour Finish                                               | Brushed Bronze                |
| Primary Material                                            | DR Brass                      |
| Recommended Pressure Range                                  | 150 - 500 kPa as per AS3500   |
| Max Continuous Working Temperature (deg C)                  | 65                            |
| Min Continuous Working Temperature (deg C)                  | 5                             |
| Hot Water Unit Suitability                                  | Storage Tank; Continuous Flow |
| WARRANTY                                                    |                               |
| Warranty - Domestic Use (Years)                             | 15                            |
| Spare Parts & Labour (Years)                                | 1                             |
| Please refer to Warranty Page for full Terms and Conditions |                               |