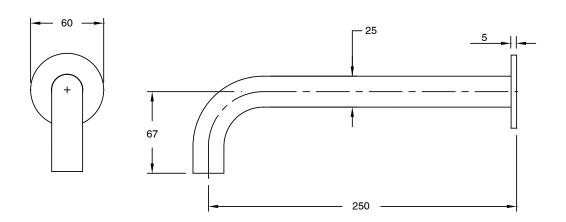

Brass                      |
| Recommended Pressure Range                                  | 150 - 500 kPa as per AS3500   |
| Max Continuous Working Temperature (deg C)                  | 65                            |
| Min Continuous Working Temperature (deg C)                  | 5                             |
| Hot Water Unit Suitability                                  | Storage Tank; Continuous Flow |
| WARRANTY                                                    |                               |
| Warranty - Domestic Use (Years)                             | 15                            |
| Spare Parts & Labour (Years)                                | 1                             |
| Please refer to Warranty Page for full Terms and Conditions |                               |





Dimensions are nominal measurements only.

## **CLEANING RECOMMENDATIONS:**

We recommend the use of soapy water or approved cleaners. This product should not be cleaned with abrasive materials. Damage caused by any improper treatment is not covered by the product warranty. Refer to Warranty Conditions