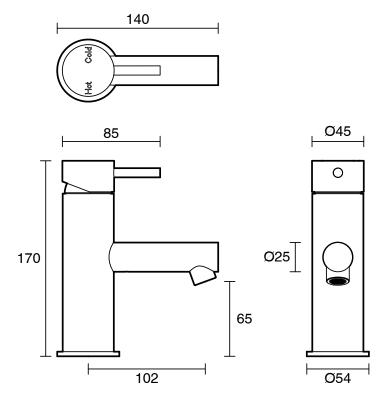

|
| Max Continuous Working Temperature (deg C)                  | 65                                           |
| Min Continuous Working Temperature (deg C)                  | 5                                            |
| Hot Water Unit Suitability                                  | Gravity Feed;Storage<br>Tank;Continuous Flow |
| WARRANTY                                                    |                                              |
| Warranty - Domestic Use (Years)                             | 15                                           |
| Spare Parts & Labour (Years)                                | 15                                           |
| Please refer to Warranty Page for full Terms and Conditions |                                              |







Dimensions are nominal measurements only.

## **CLEANING RECOMMENDATIONS:**

We recommend the use of soapy water or approved cleaners. This product should not be cleaned with abrasive materials. Damage caused by any improper treatment is not covered by the product warranty. Refer to Warranty Conditions