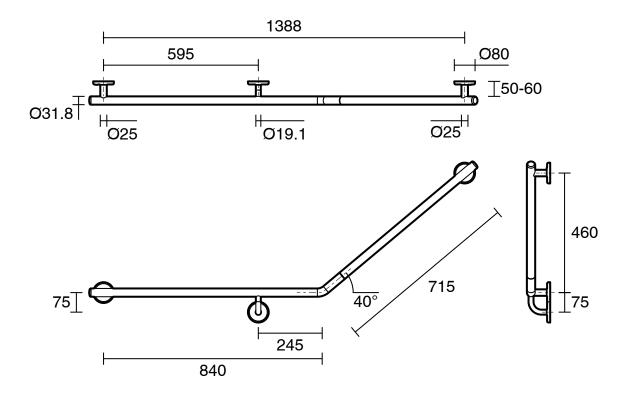

## Mizu Drift 840 x 715 x 40 Degree Accessible Toilet Grab Rail Modular Left Hand Brushed Stainless Steel

Dimensions are nominal measurements only.