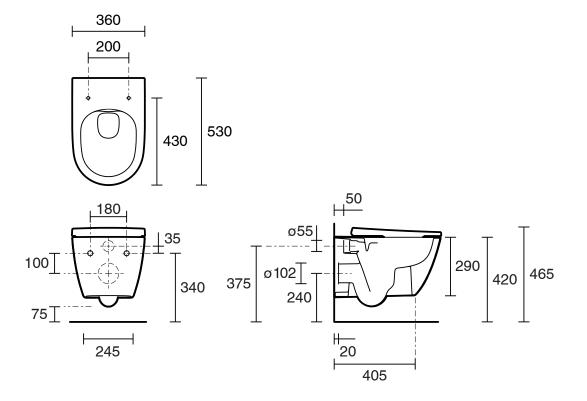

| Urea                         |
| Weight of Pan                                               | 24.5 kg                      |
| Rim Configuration                                           | Rimless                      |
| Pan Outlet Type                                             | P Trap                       |
| Fixing Bolts                                                | Sold Separately              |
| WARRANTY                                                    |                              |
| Warranty - Domestic Use                                     | 15 Years                     |
| Spare Parts & Labour                                        | 12 Months                    |
| Please refer to Warranty Page for full Terms and Conditions |                              |







Dimensions are nominal measurements only.

## **CLEANING RECOMMENDATIONS:**

We recommend the use of soapy water or approved cleaners. This product should not be cleaned with abrasive materials. Damage caused by any improper treatment is not covered by the product warranty. Refer to Warranty Conditions