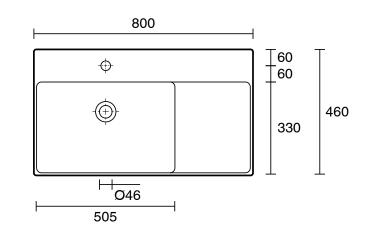

## Roca Ona Wall Hung Basin 800mm x 460mm 1 Taphole with Right Hand Shelf Overflow White

## 9512573

| SPECIFICATIONS                                              |                              |
|-------------------------------------------------------------|------------------------------|
| Recommended Use                                             | Domestic, Hotel & Commercial |
| Material                                                    | Fineceramic                  |
| Basin Colour                                                | White                        |
| Bowl Capacity                                               | 6.9 ltr                      |
| Weight                                                      | 23 kg                        |
| Taphole Configuration                                       | 1 Taphole                    |
| Overflow Configuration                                      | Integrated Overflow          |
| Plug & Waste                                                | Sold Separately              |
| Tapware                                                     | Sold Separately              |
| WARRANTY                                                    |                              |
| Warranty - Domestic Use                                     | 15 Years                     |
| Spare Parts & Labour                                        | 12 Months                    |
| Please refer to Warranty Page for full Terms and Conditions |                              |

Dimensions are nominal measurements only.