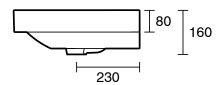

## Roca Ona Wall Hung Basin 800mm x 460mm 1 Taphole with Right Hand Shelf Overflow White

Dimensions are nominal measurements only.