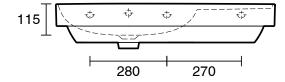

## Roca Ona Wall Hung Basin 800mm x 460mm 1 Taphole with Right Hand Shelf Overflow White

Dimensions are nominal measurements only.