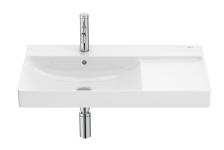

## Roca Ona Wall Hung Basin 800mm x 460mm 1 Taphole with Right Hand Shelf Overflow White