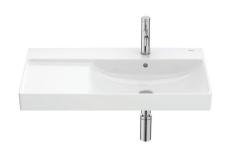

## Roca Ona Wall Hung Basin 800mm x 460mm 1 Taphole Right Hand Overflow White 9512573

| SPECIFICATIONS                    |                              |
|-----------------------------------|------------------------------|
| Recommended Use                   | Domestic, Hotel & Commercial |
| Material                          | Fineceramic                  |
| Basin Colour                      | White                        |
| Bowl Capacity                     | 6.9 ltr                      |
| Weight                            | 23 kg                        |
| Taphole Configuration             | 1 Taphole                    |
| Overflow Configuration            | Integrated Overflow          |
| Plug & Waste                      | Sold Separately              |
| Tapware                           | Sold Separately              |
| WARRANTY                          |                              |
| Warranty - Domestic Use           | 15 Years                     |
| Spare Parts & Labour              | 12 Months                    |
| Please refer to Warranty Page for | full Terms and Conditions    |