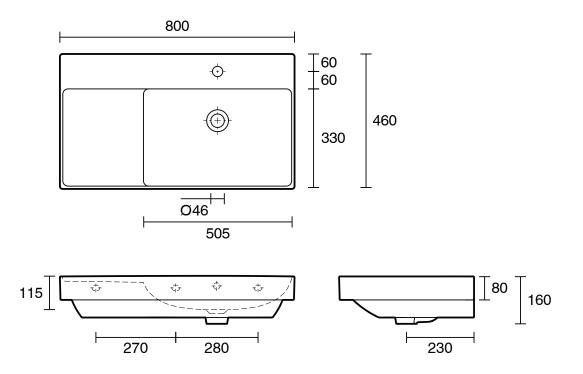

## Roca Ona Wall Hung Basin 800mm x 460mm 1 Taphole Right Hand Overflow White 9512573

| SPECIFICATIONS                    |                              |
|-----------------------------------|------------------------------|
| Recommended Use                   | Domestic, Hotel & Commercial |
| Material                          | Fineceramic                  |
| Basin Colour                      | White                        |
| Bowl Capacity                     | 6.9 ltr                      |
| Weight                            | 23 kg                        |
| Taphole Configuration             | 1 Taphole                    |
| Overflow Configuration            | Integrated Overflow          |
| Plug & Waste                      | Sold Separately              |
| Tapware                           | Sold Separately              |
| WARRANTY                          |                              |
| Warranty - Domestic Use           | 15 Years                     |
| Spare Parts & Labour              | 12 Months                    |
| Please refer to Warranty Page for | full Terms and Conditions    |

Dimensions are nominal measurements only.