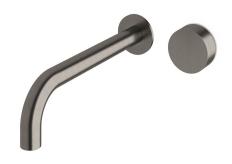

## Milli Pure Progressive Wall Basin Mixer Tap System 250mm PVD Brushed Gunmetal (3 Star) 9511823

| SPECIFICATIONS                                              |                               |
|-------------------------------------------------------------|-------------------------------|
| Recommended Use                                             | Domestic;Hotel;Commercial     |
| Colour Finish                                               | Brushed Gunmetal              |
| Primary Material                                            | DR Brass                      |
| Recommended Pressure Range                                  | 150 - 500 kPa as per AS3500   |
| Max Continuous Working Temperature (deg C)                  | 65                            |
| Min Continuous Working Temperature (deg C)                  | 5                             |
| Hot Water Unit Suitability                                  | Storage Tank; Continuous Flow |
| WARRANTY                                                    |                               |
| Warranty - Domestic Use (Years)                             | 15                            |
| Spare Parts & Labour (Years)                                | 1                             |
| Please refer to Warranty Page for full Terms and Conditions |                               |