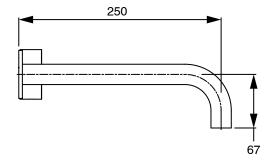

s                      |
| Recommended Pressure Range                                  | 150 - 500 kPa as per AS3500   |
| Max Continuous Working Temperature (deg C)                  | 65                            |
| Min Continuous Working Temperature (deg C)                  | 5                             |
| Hot Water Unit Suitability                                  | Storage Tank; Continuous Flow |
| WARRANTY                                                    |                               |
| Warranty - Domestic Use (Years)                             | 15                            |
| Spare Parts & Labour (Years)                                | 1                             |
| Please refer to Warranty Page for full Terms and Conditions |                               |













Dimensions are nominal measurements only.

## **CLEANING RECOMMENDATIONS:**

We recommend the use of soapy water or approved cleaners. This product should not be cleaned with abrasive materials. Damage caused by any improper treatment is not covered by the product warranty. Refer to Warranty Conditions